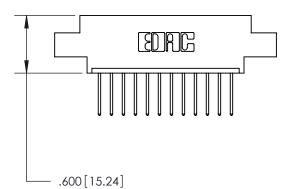

Contact Dimensions: 522-P.C. Tail .025 Sq. (0.64 Sq.) - Tail LG. =.440 (11.18) .125 (3.18) Contact Spacing x .250 (6.35) Row Spacing

INSULATOR MATERIAL: THERMOPLASTIC POLYESTER, UL 94V-0 CONTACT MATERIAL; COPPER, NICKEL, TIN ALLOY CA-725 CONTACT PLATING: GOLD ON THE MATING AREA, TIN-LEAD ON THE CONTACT TAILS, NICKEL UNDERPLATE

**Contact Code 560** 

INSULATOR MATERIAL: THERMOPLASTIC POLYESTER, UL 94V-0 CONTACT MATERIAL; COPPER, NICKEL, TIN ALLOY CA-725 CONTACT PLATING: GOLD ON THE MATING AREA, TIN-LEAD ON THE CONTACT TAILS, NICKEL UNDERPLATE

**Contact Code 558** 

## 846/896 SERIES HIGH TEMP CARD EDGE CONNECTOR CONTACT CODE 555,556,558,559,560 DIMENSIONS

.150 [3.81]

YOUR CONNECTION TO QUALITY & SERVICE

**Contact Code 559** 

**EDAC INC** TORONTO, ONTARIO CANADA

THESE DRAWINGS AND SPECIFICATIONS ARE THE PROPERTY OF EDAC INC.,AND SHALL NOT BE REPRODUCED, OR COPIED OR USED AS THE BASIS FOR THE MANUFACTURE OR SALE OF APPARATUS WITHOUT WRITTEN PERMISSION.