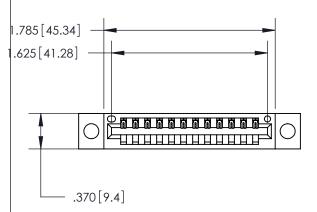

THIS IS A C.A.D. GENERATED DRAWING DO NOT MAKE MANUAL REVISIONS TO MASTER.

Card Slot Accepts .054 [1.37] to .070 [1.78] Thick P.C. Board

.330 [8.38] Card Slot .160 [4.07] Point of Contact - ISSUE NUMBER

ORIGINAL

846/896 SERIES HIGH TEMP CARD EDGE CONNECTOR PART NUMBER: 846-012-522-604

**EDAC INC** TORONTO, ONTARIO CANADA

THESE DRAWINGS AND SPECIFICATIONS ARE THE PROPERTY OF EDAC INC.,AND SHALL NOT BE REPRODUCED, OR COPIED OR USED AS THE BASIS FOR THE MANUFACTURE OR SALE OF APPARATUS WITHOUT WRITTEN PERMISSION.

THIS IS A C.A.D. GENERATED DRAWING DO NOT MAKE MANUAL REVISIONS TO MASTER.

ISSUE NUMBER

.165[4.19]

.375 [9.54]

ORIGINAL

1

.060 [1.52] .125(3.18) to .210(5.33) **Outside Tails** .125(3.18) to .210(5.33) **Outside Tails** 