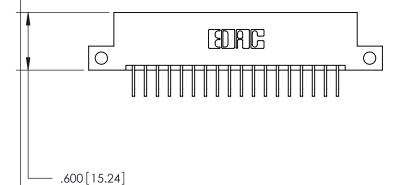

846/896 SERIES HIGH TEMP CARD EDGE CONNECTOR PART NUMBER: 846-018-558-112

**EDAC INC** TORONTO, ONTARIO CANADA

THESE DRAWINGS AND SPECIFICATIONS ARE THE PROPERTY OF EDAC INC., AND SHALL NOT BE REPRODUCED, OR COPIED OR USED AS THE BASIS FOR THE MANUFACTURE OR SALE OF APPARATUS WITHOUT WRITTEN PERMISSION.