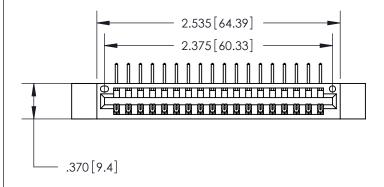

846/896 SERIES HIGH TEMP CARD EDGE CONNECTOR PART NUMBER: 846-018-558-112

**EDAC INC** TORONTO, ONTARIO CANADA

THESE DRAWINGS AND SPECIFICATIONS ARE THE PROPERTY OF EDAC INC., AND SHALL NOT BE REPRODUCED, OR COPIED OR USED AS THE BASIS FOR THE MANUFACTURE OR SALE OF APPARATUS WITHOUT WRITTEN PERMISSION.

<u>Contact Dimensions:</u>
558-90 Degree Bend (Code 541 Contacts)
See Sheet 2 for Contact Code 555, 556, 558, 559, 560 Dimensions

THIS IS A C.A.D. GENERATED DRAWING DO NOT MAKE MANUAL REVISIONS TO MASTER.