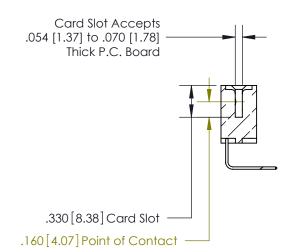

**Contact Code 558** 

## 846/896 SERIES HIGH TEMP CARD EDGE CONNECTOR CONTACT CODE 555,556,558,559,560 DIMENSIONS

.150 [3.81]

YOUR CONNECTION TO QUALITY & SERVICE

**Contact Code 559** 

**EDAC INC** TORONTO, ONTARIO CANADA

THESE DRAWINGS AND SPECIFICATIONS ARE THE PROPERTY OF EDAC INC.,AND SHALL NOT BE REPRODUCED, OR COPIED OR USED AS THE BASIS FOR THE MANUFACTURE OR SALE OF APPARATUS WITHOUT WRITTEN PERMISSION.