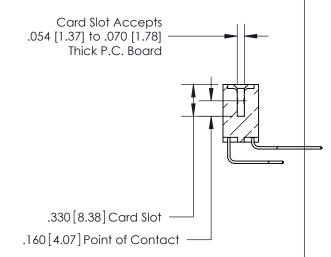

**Contact Code 560** 

INSULATOR MATERIAL: THERMOPLASTIC POLYESTER, UL 94V-0 CONTACT MATERIAL; COPPER, NICKEL, TIN ALLOY CA-725 CONTACT PLATING: GOLD ON THE MATING AREA, TIN-LEAD ON THE CONTACT TAILS, NICKEL UNDERPLATE

**Contact Code 558** 

## 846/896 SERIES HIGH TEMP CARD EDGE CONNECTOR CONTACT CODE 555,556,558,559,560 DIMENSIONS

.150 [3.81]

YOUR CONNECTION TO QUALITY & SERVICE

**Contact Code 559** 

**EDAC INC** TORONTO, ONTARIO CANADA

THESE DRAWINGS AND SPECIFICATIONS ARE THE PROPERTY OF EDAC INC.,AND SHALL NOT BE REPRODUCED, OR COPIED OR USED AS THE BASIS FOR THE MANUFACTURE OR SALE OF APPARATUS WITHOUT WRITTEN PERMISSION.