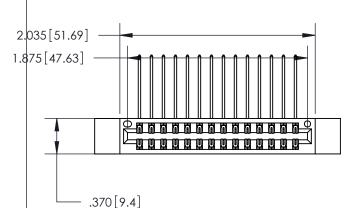

<u>Contact Dimensions:</u>
559-90 Degree Bend (Code 541 Contacts)
See Sheet 2 for Contact Code 555, 556, 558, 559, 560 Dimensions

- INSULATOR MATERIAL: THERMOPLASTIC POLYESTER, UL 94V-0 CONTACT MATERIAL; COPPER, NICKEL, TIN ALLOY CA-725
- CONTACT PLATING: GOLD ON THE MATING AREA, TIN-LEAD ON THE CONTACT TAILS, NICKEL UNDERPLATE

THIS IS A C.A.D. GENERATED DRAWING DO NOT MAKE MANUAL REVISIONS TO MASTER.

846/896 SERIES HIGH TEMP CARD EDGE CONNECTOR PART NUMBER: 846-028-559-212

**EDAC INC** TORONTO, ONTARIO CANADA

THESE DRAWINGS AND SPECIFICATIONS ARE THE PROPERTY OF EDAC INC., AND SHALL NOT BE REPRODUCED, OR COPIED OR USED AS THE BASIS FOR THE MANUFACTURE OR SALE OF APPARATUS WITHOUT WRITTEN PERMISSION.