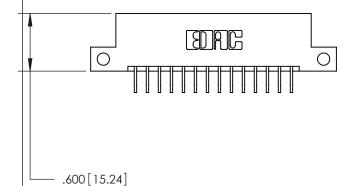

THIS IS A C.A.D. GENERATED DRAWING DO NOT MAKE MANUAL REVISIONS TO MASTER.

846/896 SERIES HIGH TEMP CARD EDGE CONNECTOR PART NUMBER: 846-028-559-212

**EDAC INC** TORONTO, ONTARIO CANADA

THESE DRAWINGS AND SPECIFICATIONS ARE THE PROPERTY OF EDAC INC., AND SHALL NOT BE REPRODUCED, OR COPIED OR USED AS THE BASIS FOR THE MANUFACTURE OR SALE OF APPARATUS WITHOUT WRITTEN PERMISSION.