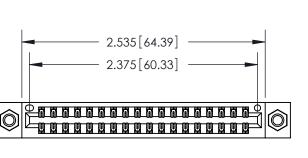

<u>Contact Dimensions:</u> 520-P.C. Tail .030x.018 (0.76x0.46) - Tail LG. = .175 (4.45) .125 (3.18) Contact Spacing x .250 (6.35) Row Spacing

.370 [9.4]

- INSULATOR MATERIAL: THERMOPLASTIC POLYESTER, UL 94V-0 CONTACT MATERIAL; COPPER, NICKEL, TIN ALLOY CA-725
- CONTACT PLATING: GOLD ON THE MATING AREA, TIN-LEAD ON THE CONTACT TAILS, NICKEL UNDERPLATE

THIS IS A C.A.D. GENERATED DRAWING DO NOT MAKE MANUAL REVISIONS TO MASTER.

ISSUE NUMBER ORIGINAL 1

846/896 SERIES HIGH TEMP CARD EDGE CONNECTOR PART NUMBER: 846-036-520-207

**EDAC INC** TORONTO, ONTARIO CANADA