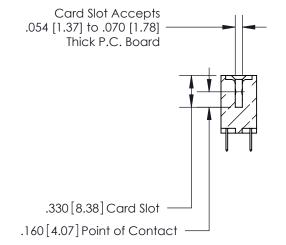

**Contact Code 560** 

INSULATOR MATERIAL: THERMOPLASTIC POLYESTER, UL 94V-0 CONTACT MATERIAL; COPPER, NICKEL, TIN ALLOY CA-725 CONTACT PLATING: GOLD ON THE MATING AREA, TIN-LEAD ON THE CONTACT TAILS, NICKEL UNDERPLATE

**Contact Code 558** 

## 846/896 SERIES HIGH TEMP CARD EDGE CONNECTOR CONTACT CODE 555,556,558,559,560 DIMENSIONS

.150 [3.81]

YOUR CONNECTION TO QUALITY & SERVICE

**Contact Code 559** 

**EDAC INC** TORONTO, ONTARIO CANADA

THESE DRAWINGS AND SPECIFICATIONS ARE THE PROPERTY OF EDAC INC.,AND SHALL NOT BE REPRODUCED, OR COPIED OR USED AS THE BASIS FOR THE MANUFACTURE OR SALE OF APPARATUS WITHOUT WRITTEN PERMISSION.