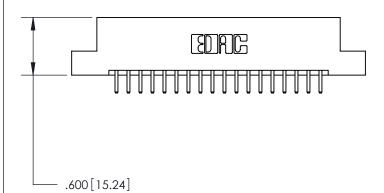

THIS IS A C.A.D. GENERATED DRAWING DO NOT MAKE MANUAL REVISIONS TO MASTER.

ISSUE NUMBER ORIGINAL 1

846/896 SERIES HIGH TEMP CARD EDGE CONNECTOR PART NUMBER: 846-036-520-207

**EDAC INC** TORONTO, ONTARIO CANADA

THIS IS A C.A.D. GENERATED DRAWING DO NOT MAKE MANUAL REVISIONS TO MASTER.

ISSUE NUMBER

.165[4.19]

.375 [9.54]

ORIGINAL

1

.060 [1.52] .125(3.18) to .210(5.33) **Outside Tails** .125(3.18) to .210(5.33) **Outside Tails** 