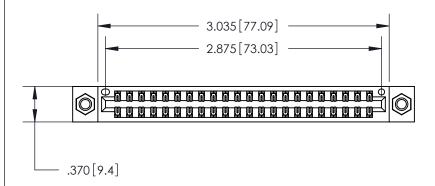

ISSUE NUMBER

ORIGINAL

1

.600 [15.24]

> 846/896 SERIES HIGH TEMP CARD EDGE CONNECTOR PART NUMBER: 846-044-540-207

YOUR CONNECTION TO QUALITY & SERVICE

**EDAC INC** TORONTO, ONTARIO CANADA

THESE DRAWINGS AND SPECIFICATIONS ARE THE PROPERTY OF EDAC INC.,AND SHALL NOT BE REPRODUCED, OR COPIED OR USED AS THE BASIS FOR THE MANUFACTURE OR SALE OF APPARATUS WITHOUT WRITTEN PERMISSION.

| ACAD REFERENCE NO. | 846-ENG-MASTER   |
|--------------------|------------------|
| DRAWN: J.LEE       | DATE: APR. 22/09 |
| CHECKED:           | DATE:            |
| SCALE: 1:1         | SHEET 1 OF 2     |
| DRAWING NUMBER     | ISSUE            |
| 846-ENG-MASTER     | 1                |