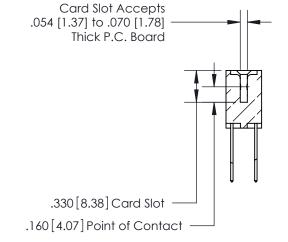

## 846/896 SERIES HIGH TEMP CARD EDGE CONNECTOR CONTACT CODE 555,556,558,559,560 DIMENSIONS

.150 [3.81]

YOUR CONNECTION TO QUALITY & SERVICE

**Contact Code 559** 

**EDAC INC** TORONTO, ONTARIO CANADA

THESE DRAWINGS AND SPECIFICATIONS ARE THE PROPERTY OF EDAC INC.,AND SHALL NOT BE REPRODUCED, OR COPIED OR USED AS THE BASIS FOR THE MANUFACTURE OR SALE OF APPARATUS WITHOUT WRITTEN PERMISSION.

| ACAD REFERENCE NO. | 846-ENG-MASTER   |
|--------------------|------------------|
| DRAWN: J.LEE       | DATE: APR. 22/09 |
| CHECKED:           | DATE:            |
| SCALE: 1:1         | SHEET 2 OF 2     |
| DRAWING NUMBER     | ISSUE            |
| 846-ENG-MASTER     | 1                |