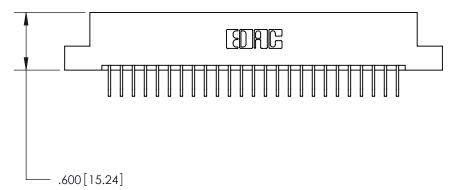

<u>Contact Dimensions:</u>
558-90 Degree Bend (Code 541 Contacts)
See Sheet 2 for Contact Code 555, 556, 558, 559, 560 Dimensions

INSULATOR MATERIAL: THERMOPLASTIC POLYESTER, UL 94V-0

846/896 SERIES HIGH TEMP CARD EDGE CONNECTOR PART NUMBER: 846-050-558-208

ACAD REFERENCE NO. 846-ENG-MASTER DRAWN: J.LEE DATE: APR. 22/09 CHECKED: DATE: SCALE: 1:1 SHEET 1 OF 2 DRAWING NUMBER **ISSUE** 

Card Slot Accepts .054 [1.37] to .070 [1.78] Thick P.C. Board

.330[8.38] Card Slot -.160 [4.07] Point of Contact —