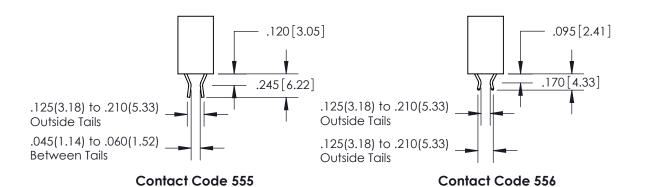

ISSUE NUMBER

.165[4.19]

ORIGINAL

1

.060 [1.52] .150 [3.81] .125(3.18) to .210(5.33)

.375 [9.54] .125(3.18) to .210(5.33)

**Contact Code 558** 

**Contact Code 559** 

**Contact Code 560** 

INSULATOR MATERIAL: THERMOPLASTIC POLYESTER, UL 94V-0 CONTACT MATERIAL; COPPER, NICKEL, TIN ALLOY CA-725 CONTACT PLATING: GOLD ON THE MATING AREA, TIN-LEAD ON THE CONTACT TAILS, NICKEL UNDERPLATE

## 846/896 SERIES HIGH TEMP CARD EDGE CONNECTOR CONTACT CODE 555,556,558,559,560 DIMENSIONS

YOUR CONNECTION TO QUALITY & SERVICE

**EDAC INC** TORONTO, ONTARIO CANADA

THESE DRAWINGS AND SPECIFICATIONS ARE THE PROPERTY OF EDAC INC.,AND SHALL NOT BE REPRODUCED, OR COPIED OR USED AS THE BASIS FOR THE MANUFACTURE OR SALE OF APPARATUS WITHOUT WRITTEN PERMISSION.

**Outside Tails** 

**Outside Tails** 

|  | ACAD REFERENCE NO. |       | 846-ENG-MASTER   |        |
|--|--------------------|-------|------------------|--------|
|  | DRAWN:             | J.LEE | DATE: APR. 22/09 |        |
|  | CHECKED:           |       | DATE:            |        |
|  | SCALE:             | 1:1   | SHEET            | 2 OF 2 |
|  | DRAWING NUMBER     |       | ISSUE            |        |