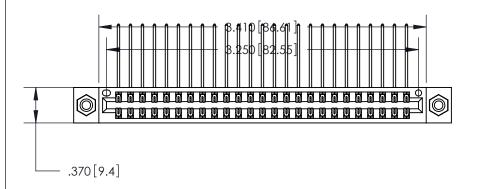

<u>Contact Dimensions:</u>
558-90 Degree Bend (Code 541 Contacts)
See Sheet 2 for Contact Code 555, 556, 558, 559, 560 Dimensions

INSULATOR MATERIAL: THERMOPLASTIC POLYESTER, UL 94V-0

846/896 SERIES HIGH TEMP CARD EDGE CONNECTOR PART NUMBER: 846-050-558-208

ACAD REFERENCE NO. 846-ENG-MASTER DRAWN: J.LEE DATE: APR. 22/09 CHECKED: DATE: SCALE: 1:1 SHEET 1 OF 2 DRAWING NUMBER **ISSUE** 

Card Slot Accepts .054 [1.37] to .070 [1.78] Thick P.C. Board

.330[8.38] Card Slot -.160 [4.07] Point of Contact —