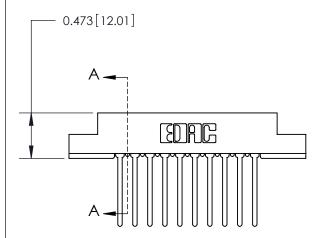

## **Contact Detail**

Wire Wrap .046x.013(1.17x0.33) - Tail LG=.708(17.98) .156 [3.96] Contact Spacing x .200 [5.08] Row Spacing

**See Accompanying Page for:** 

**Contact Bend Details** 

**SECTION A-A** 

.095 [2.41] Point of Contact (Measured from bottom of Card Slot) Card Slot Accepts .054 [1.37] to .070 [1.78] Thick P.C. Board