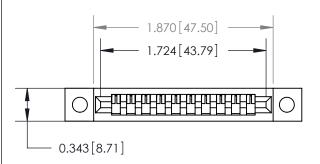

## **Mounting Option**

.128 (3.25) Dia. Mounting Holes

## **Contact Detail**

Wire Wrap .046x.013(1.17x0.33) - Tail LG=.708(17.98) .156 [3.96] Contact Spacing x .200 [5.08] Row Spacing





**See Accompanying Page for:** 

**Contact Bend Details** 



**SECTION A-A** 

.095 [2.41] Point of Contact (Measured from bottom of Card Slot) Card Slot Accepts .054 [1.37] to .070 [1.78] Thick P.C. Board

| 807/857 Series High Temp Card Edge Connecto |
|---------------------------------------------|
| Part Number: 857-010-445-102                |

YOUR CONNECTION TO QUALITY & SERVICE

| ACAD REFERENCE NO. 807 ENG MASTER |                  |
|-----------------------------------|------------------|
| DRAWN: J.LEE                      | DATE: AUG. 11/09 |
| CHECKED:                          | DATE:            |
| SCALE: NTS                        | SHEET 1 OF 2     |
| DRAWING NUMBER                    | ISSUE            |
|                                   |                  |

807 A