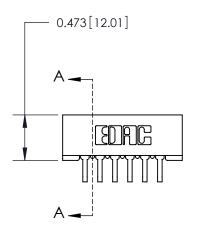

## **Contact Detail**

90 Degree Bend (Code 522 and 540 Contacts)

.156 [3.96] Contact Spacing x .200 [5.08] Row Spacing

**See Accompanying Page for:** 

**Contact Bend Details** 

**SECTION A-A** 

.095 [2.41] Point of Contact (Measured from bottom of Card Slot) Card Slot Accepts .054 [1.37] to .070 [1.78] Thick P.C. Board