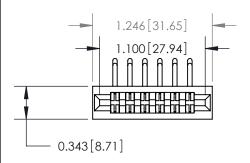

## **Contact Detail**

90 Degree Bend (Code 522 and 540 Contacts)

.156 [3.96] Contact Spacing x .200 [5.08] Row Spacing

**See Accompanying Page for:** 

**Contact Bend Details** 

**SECTION A-A** 

.095 [2.41] Point of Contact (Measured from bottom of Card Slot) Card Slot Accepts .054 [1.37] to .070 [1.78] Thick P.C. Board