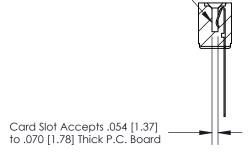

## **Contact Detail**

Wire Wrap .046x.013(1.17x0.33) - Tail LG=.708(17.98) .156 [3.96] Contact Spacing x .200 [5.08] Row Spacing

3.586[91.08] -3.440[87.38] -0.343[8.71]

**SECTION A-A** 

.175 [4.45] Point of Contact (Measured from bottom of Card Slot)