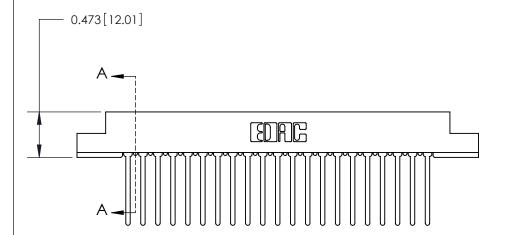

## **Contact Detail**

Wire Wrap .046x.013(1.17x0.33) - Tail LG=.708(17.98) .156 [3.96] Contact Spacing x .200 [5.08] Row Spacing

3.586[91.08] -3.440[87.38] -0.343[8.71]

**SECTION A-A** 

.175 [4.45] Point of Contact (Measured from bottom of Card Slot)