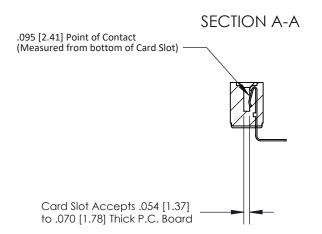

## **Contact Detail**

90 Degree Bend (Code 527 Contacts)

.156 [3.96] Contact Spacing x .200 [5.08] Row Spacing

**See Accompanying Page for:** 

**Contact Bend Details** 

807/857 Series High Temp Card Edge Connector Part Number: 857-022-559-102