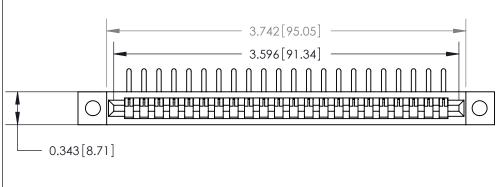

## **Contact Detail**

90 Degree Bend (Code 527 Contacts)

.156 [3.96] Contact Spacing x .200 [5.08] Row Spacing

**See Accompanying Page for:** 

**Contact Bend Details** 

807/857 Series High Temp Card Edge Connector Part Number: 857-022-559-102