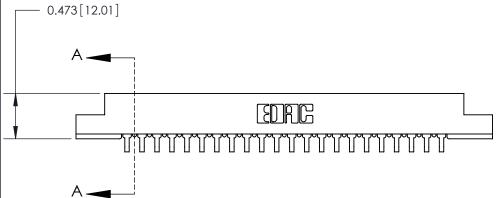

**Mounting Option** 

.128 (3.25) Dia. Mounting Holes

## **Contact Detail**

90 Degree Bend (Code 527 Contacts)

.156 [3.96] Contact Spacing x .200 [5.08] Row Spacing









**See Accompanying Page for:** 

**Contact Bend Details** 

807/857 Series High Temp Card Edge Connector Part Number: 857-022-559-102

|                    | EDAC INC          |
|--------------------|-------------------|
|                    | TORONTO, ONTARIO  |
|                    | CANADA            |
| YOUR CONNECTION TO | QUALITY & SERVICE |

| ACAD REFERENCE NO. 807 ENG MASTER |                  |
|-----------------------------------|------------------|
| DRAWN: J.LEE                      | DATE: AUG. 11/09 |
| CHECKED:                          | DATE:            |
| SCALE: NTS                        | SHEET 1 OF 2     |
| DRAWING NUMBER                    | ISSUE            |

807 Assembly