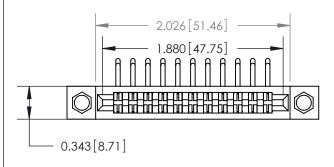

## **Mounting Option**

.156 (3.96) Dia. Mounting Holes

## **Contact Detail**

90 Degree Bend (Code 522 and 540 Contacts)

.156 [3.96] Contact Spacing x .200 [5.08] Row Spacing





**See Accompanying Page for:** 

**Contact Bend Details** 



**SECTION A-A** 



| 807/857 Series High Temp Card Edge Connector |
|----------------------------------------------|
| Part Number: 857-022-559-204                 |

YOUR CONNECTION TO QUALITY & SERVICE

| DRAWN: J.LEE   | DATE: AUG. 11/09 |
|----------------|------------------|
| CHECKED:       | DATE:            |
| SCALE: NTS     | SHEET 1 OF 2     |
| DRAWING NUMBER | ISSUE            |
|                |                  |

ACAD REFERENCE NO. 807 ENG MASTER

807 Assembly