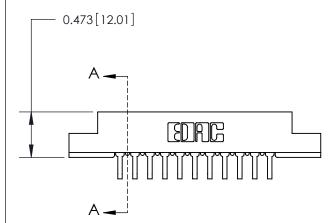

## **Contact Detail**

90 Degree Bend (Code 522 and 540 Contacts)

.156 [3.96] Contact Spacing x .200 [5.08] Row Spacing

**See Accompanying Page for:** 

**Contact Bend Details** 

**SECTION A-A** 

| 807/857 Series High Temp Card Edge Connector |
|----------------------------------------------|
| Part Number: 857-022-559-204                 |