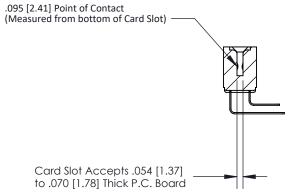

## **Contact Detail**

90 Degree Bend (Code 522 and 540 Contacts)

.156 [3.96] Contact Spacing x .200 [5.08] Row Spacing

**See Accompanying Page for:** 

**Contact Bend Details** 

**SECTION A-A** 

| 807/857 Series High Temp Card Edge Connector |
|----------------------------------------------|
| Part Number: 857-022-559-204                 |