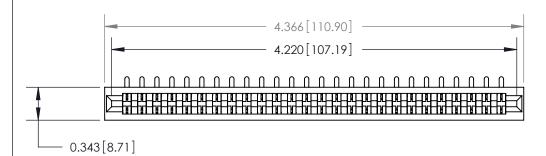

See Accompanying Page for:

**Contact Bend Details** 

807/857 Series High Temp Card Edge Connector Part Number: 857-026-453-101

YOUR CONNECTION TO QUALITY & SERVICE

CANADA

| ACAD REFERENCE NO | 807 ENG MASTER   |
|-------------------|------------------|
| DRAWN: J.LEE      | DATE: AUG. 11/09 |
| CHECKED:          | DATE:            |
| SCALE: NTS        | SHEET 1 OF 2     |
| DRAWING NUMBER    | ISSUE            |