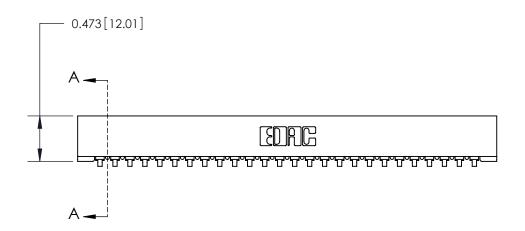

## **Contact Detail**

90 Degree Bend (Code 521 Contacts)

.156 [3.96] Contact Spacing x .200 [5.08] Row Spacing

**SECTION A-A** 

.175 [4.45] Point of Contact (Measured from bottom of Card Slot)

> Card Slot Accepts .054 [1.37] to .070 [1.78] Thick P.C. Board

See Accompanying Page for:

**Contact Bend Details** 

807/857 Series High Temp Card Edge Connector Part Number: 857-026-453-101

YOUR CONNECTION TO QUALITY & SERVICE

CANADA

| ACAD REFERENCE NO | 807 ENG MASTER   |
|-------------------|------------------|
| DRAWN: J.LEE      | DATE: AUG. 11/09 |
| CHECKED:          | DATE:            |
| SCALE: NTS        | SHEET 1 OF 2     |
| DRAWING NUMBER    | ISSUE            |