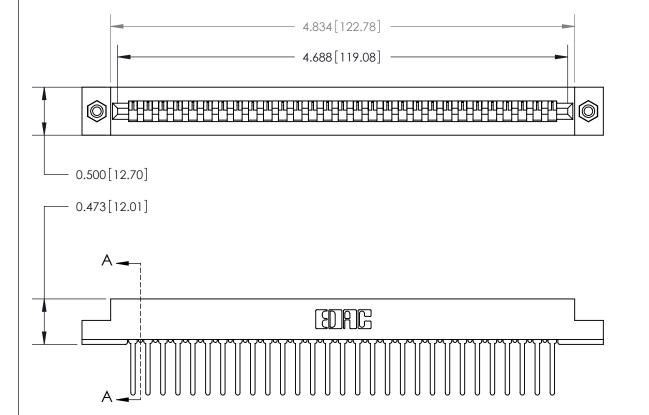

**Mounting Option** 

#4-40 Unified Threaded Inserts

## **Contact Detail**

Wire Wrap .046x.013(1.17x0.33) - Tail LG=.520(13.21)

.156 [3.96] Contact Spacing x .200 [5.08] Row Spacing

**SECTION A-A** 

.095 [2.41] Point of Contact (Measured from bottom of Card Slot) Card Slot Accepts .054 [1.37] to .070 [1.78] Thick P.C. Board

**See Accompanying Page for:** 

**Contact Bend Details** 

807/857 Series High Temp Card Edge Connector Part Number: 857-029-447-108

YOUR CONNECTION TO QUALITY & SERVICE

| ACAD REFERENCE NO | . 807 ENG MASTER |
|-------------------|------------------|
| DRAWN: J.LEE      | DATE: AUG. 11/09 |
| CHECKED:          | DATE:            |
| SCALE: NTS        | SHEET 1 OF 2     |
| DRAWING NUMBER    | ISSUE            |