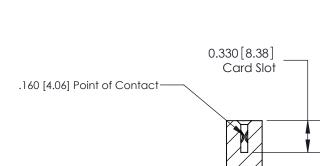

## **Contact Detail**

556-Extender Board Bend (Code 520 Contacts)

.156 [3.96] Contact Spacing x .200 [5.08] Row Spacing

**See Accompanying Pages for: Contact Bend Details** 

THIS IS A C.A.D. GENERATED DRAWING DO NOT MAKE MANUAL REVISIONS TO MASTER.

**SECTION A-A** 

ISSUE NUMBER

ORIGINAL

1

|                     | 837/887 Series High Temp Card Edge Connector |                                                                                           | ACAD REFERENCE | NO. 837 EN       | 837 ENG MASTER |  |
|---------------------|----------------------------------------------|-------------------------------------------------------------------------------------------|----------------|------------------|----------------|--|
| Contact Bend Detail |                                              | DRAWN: J.LEE                                                                              | DATE: OC       | DATE: OCT. 06/09 |                |  |
|                     | Confact Bend Defail                          |                                                                                           | CHECKED:       | DATE:            |                |  |
|                     | EDAC INC THESE DRAWINGS AND                  | THESE DRAWINGS AND SPECIFICATIONS                                                         | SCALE: NTS     | SHEET            | 2 <b>OF</b> 2  |  |
|                     | TORONTO, ONTARIO                             | ARE THE PROPERTY OF EDAC INC.,AND SHALL NOT BE REPRODUCED,OR COPIED                       | DRAWING NUMBER |                  | ISSUE          |  |
|                     | YOUR CONNECTION TO QUALITY & SERVICE         | OR USED AS THE BASIS FOR THE MANUFACTURE OR SALE OF APPARATUS WITHOUT WRITTEN PERMISSION. | 837 Assembly   |                  | 1              |  |