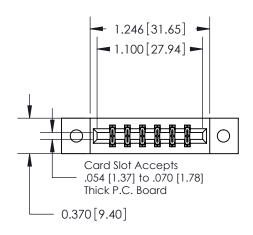

## **Mounting Option**

02-.128 (3.25) Dia. Mounting Holes

## **Contact Detail**

556-Extender Board Bend (Code 520 Contacts)

.156 [3.96] Contact Spacing x .200 [5.08] Row Spacing





**See Accompanying Pages for: Contact Bend Details** 

THIS IS A C.A.D. GENERATED DRAWING DO NOT MAKE MANUAL REVISIONS TO MASTER.



ISSUE NUMBER ORIGINAL



837/887 Series High Temp Card Edge Connector Part Number: 887-012-556-802

YOUR CONNECTION TO QUALITY & SERVICE

**EDAC INC** TORONTO, ONTARIO CANADA

THESE DRAWINGS AND SPECIFICATIONS ARE THE PROPERTY OF EDAC INC.,AND SHALL NOT BE REPRODUCED, OR COPIED OR USED AS THE BASIS FOR THE MANUFACTURE OR SALE OF APPARATUS WITHOUT WRITTEN PERMISSION.

| ACAD REFERENCE NO. | 837 ENG MASTER   |  |  |
|--------------------|------------------|--|--|
| DRAWN: J.LEE       | DATE: OCT. 06/09 |  |  |
| CHECKED:           | DATE:            |  |  |
| SCALE: NTS         | SHEET 1 OF 2     |  |  |
| DRAWING NUMBER     | ISSUE            |  |  |
| 837