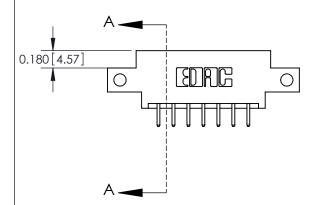

## **Mounting Option**

12-.128 (3.25) Dia. Side Mounting Holes

## **Contact Detail**

520-P.C. Tail .030x.018(0.76x0.46) - Tail LG=.175(4.45) .156 [3.96] Contact Spacing x .200 [5.08] Row Spacing





**See Accompanying Pages for: Contact Bend Details** 

THIS IS A C.A.D. GENERATED DRAWING DO NOT MAKE MANUAL REVISIONS TO MASTER.



ISSUE NUMBER ORIGINAL



837/887 Series High Temp Card Edge Connector Part Number: 887-014-520-812

YOUR CONNECTION TO QUALITY & SERVICE

**EDAC INC** TORONTO, ONTARIO CANADA

THESE DRAWINGS AND SPECIFICATIONS ARE THE PROPERTY OF EDAC INC., AND SHALL NOT BE REPRODUCED, OR COPIED OR USED AS THE BASIS FOR THE MANUFACTURE OR SALE OF APPARATUS WITHOUT WRITTEN PERMISSION.

| ACAD REFERENCE NO. | 837 ENG MASTER   |  |  |  |
|--------------------|------------------|--|--|--|
| DRAWN: J.LEE       | DATE: OCT. 06/09 |  |  |  |
| CHECKED:           | DATE:            |  |  |  |
| SCALE: NTS         | SHEET 1 OF 2     |  |  |  |
| DRAWING NUMBER     | ISSUE