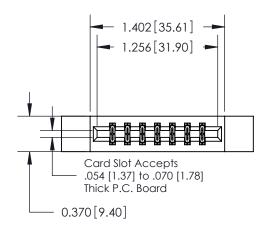

## **Mounting Option**

12-.128 (3.25) Dia. Side Mounting Holes

## **Contact Detail**

520-P.C. Tail .030x.018(0.76x0.46) - Tail LG=.175(4.45) .156 [3.96] Contact Spacing x .200 [5.08] Row Spacing





**See Accompanying Pages for: Contact Bend Details** 

THIS IS A C.A.D. GENERATED DRAWING DO NOT MAKE MANUAL REVISIONS TO MASTER.



ISSUE NUMBER ORIGINAL



837/887 Series High Temp Card Edge Connector Part Number: 887-014-520-812

YOUR CONNECTION TO QUALITY & SERVICE

**EDAC INC** TORONTO, ONTARIO CANADA

THESE DRAWINGS AND SPECIFICATIONS ARE THE PROPERTY OF EDAC INC., AND SHALL NOT BE REPRODUCED, OR COPIED OR USED AS THE BASIS FOR THE MANUFACTURE OR SALE OF APPARATUS WITHOUT WRITTEN PERMISSION.

| ACAD REFERENCE NO. | 837 ENG MASTER   |  |  |  |
|--------------------|------------------|--|--|--|
| DRAWN: J.LEE       | DATE: OCT. 06/09 |  |  |  |
| CHECKED:           | DATE:            |  |  |  |
| SCALE: NTS         | SHEET 1 OF 2     |  |  |  |
| DRAWING NUMBER     | ISSUE