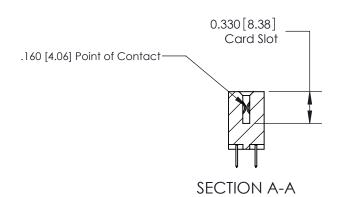

## **Contact Detail**

520-P.C. Tail .030x.018(0.76x0.46) - Tail LG=.175(4.45) .156 [3.96] Contact Spacing x .200 [5.08] Row Spacing

**See Accompanying Pages for: Contact Bend Details** 

THIS IS A C.A.D. GENERATED DRAWING DO NOT MAKE MANUAL REVISIONS TO MASTER.