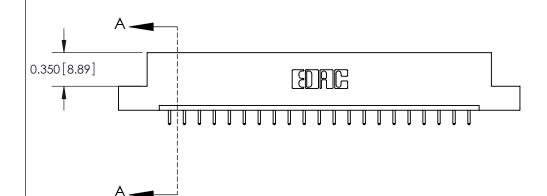

0.370 [9.40]

THIS IS A C.A.D. GENERATED DRAWING DO NOT MAKE MANUAL REVISIONS TO MASTER.

ISSUE NUMBER

ORIGINAL

837/887 Series High Temp Card Edge Connector Part Number: 887-021-521-104

YOUR CONNECTION TO QUALITY & SERVICE