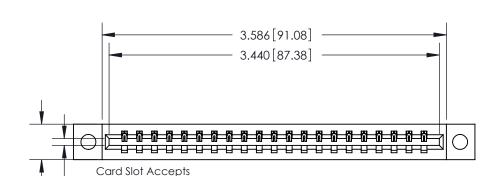

**Mounting Option Contact Detail** 

04-.156 (3.96) Dia. Mounting Holes

521-P.C. Tail .025 Sq.(0.64 Sq.) - Tail LG=.150(3.81) .156 [3.96] Contact Spacing x .200 [5.08] Row Spacing

> - .054 [1.37] to .070 [1.78] Thick P.C. Board

0.370 [9.40]

THIS IS A C.A.D. GENERATED DRAWING DO NOT MAKE MANUAL REVISIONS TO MASTER.

ISSUE NUMBER

ORIGINAL

837/887 Series High Temp Card Edge Connector Part Number: 887-021-521-104

YOUR CONNECTION TO QUALITY & SERVICE