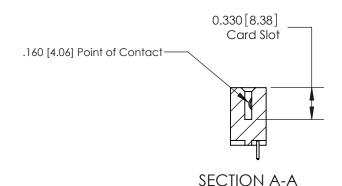

**Mounting Option Contact Detail** 

04-.156 (3.96) Dia. Mounting Holes

521-P.C. Tail .025 Sq.(0.64 Sq.) - Tail LG=.150(3.81) .156 [3.96] Contact Spacing x .200 [5.08] Row Spacing

> - .054 [1.37] to .070 [1.78] Thick P.C. Board