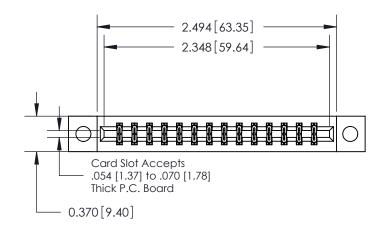

**Mounting Option** 

04-.156 (3.96) Dia. Mounting Holes

## **Contact Detail**

556-Extender Board Bend (Code 520 Contacts)

.156 [3.96] Contact Spacing x .200 [5.08] Row Spacing

THIS IS A C.A.D. GENERATED DRAWING DO NOT MAKE MANUAL REVISIONS TO MASTER.

ORIGINAL

0.330[8.38] Card Slot .160 [4.06] Point of Contact-SECTION A-A

837/887 Series High Temp Card Edge Connector Part Number: 887-028-556-804

**See Accompanying Pages for: Contact Bend Details** 

YOUR CONNECTION TO QUALITY & SERVICE

**EDAC INC** TORONTO, ONTARIO CANADA

THESE DRAWINGS AND SPECIFICATIONS ARE THE PROPERTY OF EDAC INC.,AND SHALL NOT BE REPRODUCED, OR COPIED OR USED AS THE BASIS FOR THE MANUFACTURE OR SALE OF APPARATUS WITHOUT WRITTEN PERMISSION.