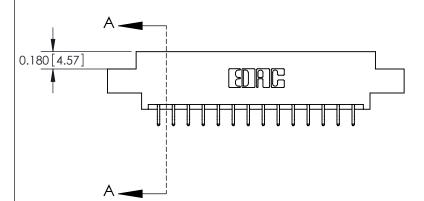

## **Contact Detail**

556-Extender Board Bend (Code 520 Contacts)

.156 [3.96] Contact Spacing x .200 [5.08] Row Spacing

THIS IS A C.A.D. GENERATED DRAWING DO NOT MAKE MANUAL REVISIONS TO MASTER.

ORIGINAL

0.330[8.38] Card Slot .160 [4.06] Point of Contact-SECTION A-A

ISSUE NUMBER

ORIGINAL

1

|                     | 837/887 Series High Temp Card Edge Connector |                                                                                                                                                            | ACAD REFERENCE | NO. 837 EN       | 837 ENG MASTER |  |
|---------------------|----------------------------------------------|------------------------------------------------------------------------------------------------------------------------------------------------------------|----------------|------------------|----------------|--|
| Contact Bend Detail |                                              | DRAWN: J.LEE                                                                                                                                               | DATE: OC       | DATE: OCT. 06/09 |                |  |
|                     | Confact bend Detail                          |                                                                                                                                                            | CHECKED:       | DATE:            |                |  |
|                     | EDAC INC                                     | TORONTO, ONTARIO CANADA  ARE THE PROPERTY OF EDAC INC.,AND SHALL NOT BE REPRODUCED,OR COPIED OR USED AS THE BASIS FOR THE MANUFACTURE OR SALE OF APPARATUS | SCALE: NTS     | SHEET            | 2 <b>OF</b> 2  |  |
|                     | TORONTO, ONTARIO                             |                                                                                                                                                            | DRAWING NUMBER | •                | ISSUE          |  |
| Y                   | YOUR CONNECTION TO QUALITY & SERVICE         |                                                                                                                                                            | 837 Assembly   |                  | 1              |  |