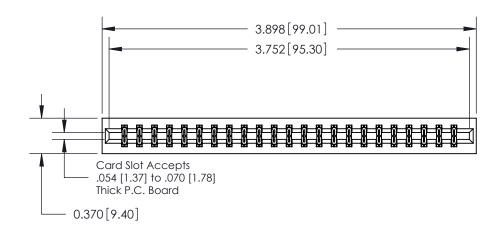

## **Contact Detail**

541-Wire Wrap .025 Sq.(0.64 Sq.) - Tail LG=.750(19.05)

.156 [3.96] Contact Spacing x .200 [5.08] Row Spacing

THIS IS A C.A.D. GENERATED DRAWING DO NOT MAKE MANUAL REVISIONS TO MASTER.