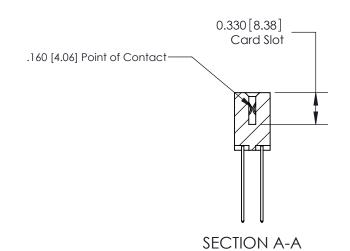

ISSUE NUMBER

ORIGINAL

1

|                     | 837/887 Series High Temp Card Edge Connector |                                                                                                                                                            | ACAD REFERENCE | NO. 837 EN       | 837 ENG MASTER |  |
|---------------------|----------------------------------------------|------------------------------------------------------------------------------------------------------------------------------------------------------------|----------------|------------------|----------------|--|
| Contact Bend Detail |                                              | DRAWN: J.LEE                                                                                                                                               | DATE: OC       | DATE: OCT. 06/09 |                |  |
|                     | Confact Bend Defail                          |                                                                                                                                                            | CHECKED:       | DATE:            | DATE:          |  |
|                     | EDAC INC                                     | TORONTO, ONTARIO CANADA  ARE THE PROPERTY OF EDAC INC.,AND SHALL NOT BE REPRODUCED,OR COPIED OR USED AS THE BASIS FOR THE MANUFACTURE OR SALE OF APPARATUS | SCALE: NTS     | SHEET            | 2 <b>OF</b> 2  |  |
|                     | TORONTO, ONTARIO                             |                                                                                                                                                            | DRAWING NUMBER |                  | ISSUE          |  |
|                     | YOUR CONNECTION TO QUALITY & SERVICE         |                                                                                                                                                            | 837 Assembly   |                  | 1              |  |