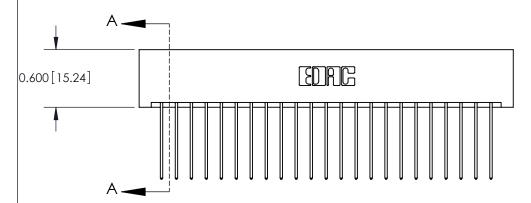

## **Contact Detail**

541-Wire Wrap .025 Sq.(0.64 Sq.) - Tail LG=.750(19.05)

.156 [3.96] Contact Spacing x .200 [5.08] Row Spacing

THIS IS A C.A.D. GENERATED DRAWING DO NOT MAKE MANUAL REVISIONS TO MASTER.