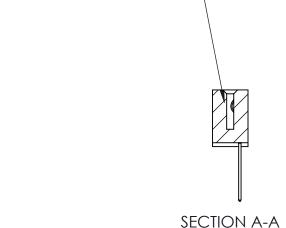

ORIGINAL (1)

| 842/892 Series High Temp Card Edge Connector<br>Contact Bend Detail |                                                                                                 | ACAD REFERENCE NO. 842 ENG MASTER |             |                  |        |
|---------------------------------------------------------------------|-------------------------------------------------------------------------------------------------|-----------------------------------|-------------|------------------|--------|
|                                                                     |                                                                                                 | DRAWN:                            | J.LEE       | DATE: OCT. 06/09 |        |
|                                                                     |                                                                                                 | CHECKED:                          |             | DATE:            |        |
| EDAC INC                                                            | THESE DRAWINGS AND SPECIFICATIONS ARE THE PROPERTY OF EDAC INCAND                               | SCALE:                            | NTS         | SHEET :          | 2 OF 3 |
| TORONTO, ONTARIO                                                    | SHALL NOT BE REPRODUCED,OR COPIED OR USED AS THE BASIS FOR THE MANUFACTURE OR SALE OF APPARATUS | DRAWING                           | NUMBER      |                  | ISSUE  |
| YOUR CONNECTION TO QUALITY & SERVICE                                |                                                                                                 | 8                                 | 42 Assembly |                  | 1      |