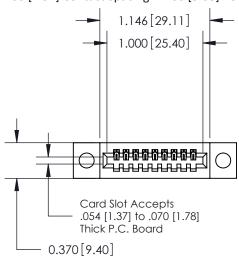

.240 [6.10] Point of Contact-

842/892 Series High Temp Card Edge Connector Part Number: 892-009-540-104

842 ENG MASTER J.LEE DATE: OCT. 06/09 SHEET 1 OF 3

842 Assembly

THIS IS A C.A.D. GENERATED DRAWING DO NOT MAKE MANUAL REVISIONS TO MASTER