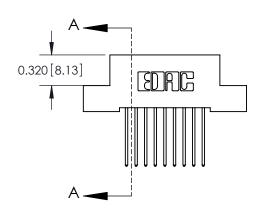

ORIGINAL (1)

| 842/892 Series High Temp Card Edge Connector<br>Contact Bend Detail |                                                                                                 | ACAD REFERENCE NO. 842 ENG MASTER |             |                  |        |
|---------------------------------------------------------------------|-------------------------------------------------------------------------------------------------|-----------------------------------|-------------|------------------|--------|
|                                                                     |                                                                                                 | DRAWN:                            | J.LEE       | DATE: OCT. 06/09 |        |
|                                                                     |                                                                                                 | CHECKED:                          |             | DATE:            |        |
| EDAC INC                                                            | THESE DRAWINGS AND SPECIFICATIONS ARE THE PROPERTY OF EDAC INCAND                               | SCALE:                            | NTS         | SHEET :          | 2 OF 3 |
| TORONTO, ONTARIO                                                    | SHALL NOT BE REPRODUCED,OR COPIED OR USED AS THE BASIS FOR THE MANUFACTURE OR SALE OF APPARATUS | DRAWING                           | NUMBER      |                  | ISSUE  |
| YOUR CONNECTION TO QUALITY & SERVICE                                |                                                                                                 | 8                                 | 42 Assembly |                  | 1      |