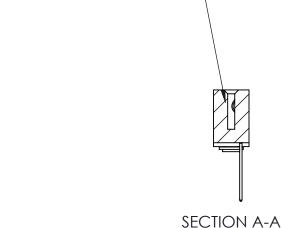

842 Assembly

THIS IS A C.A.D. GENERATED DRAWING DO NOT MAKE MANUAL REVISIONS TO MASTER

ORIGINAL (1)

| 842/892 Series High Temp Card Edge Connector<br>Contact Bend Detail |                                                                   | ACAD REFERENCE NO. 842 ENG MASTER |             |                         |        |
|---------------------------------------------------------------------|-------------------------------------------------------------------|-----------------------------------|-------------|-------------------------|--------|
|                                                                     |                                                                   | DRAWN:                            | J.LEE       | DATE: <b>OCT. 06/09</b> |        |
|                                                                     |                                                                   | CHECKE                            | ):          | DATE:                   |        |
| EDAC INC                                                            | THESE DRAWINGS AND SPECIFICATIONS ARE THE PROPERTY OF EDAC INCAND | SCALE:                            | NTS         | SHEET :                 | 2 OF 3 |
| TORONTO, ONTARIO                                                    | SHALL NOT BE REPRODUCED, OR COPIED OR USED AS THE BASIS FOR THE   | DRAWING                           | NUMBER      |                         | ISSUE  |
| YOUR CONNECTION TO QUALITY & SERVICE                                | MANUFACTURE OR SALE OF APPARATUS WITHOUT WRITTEN PERMISSION.      | 8                                 | 42 Assembly |                         | 1      |