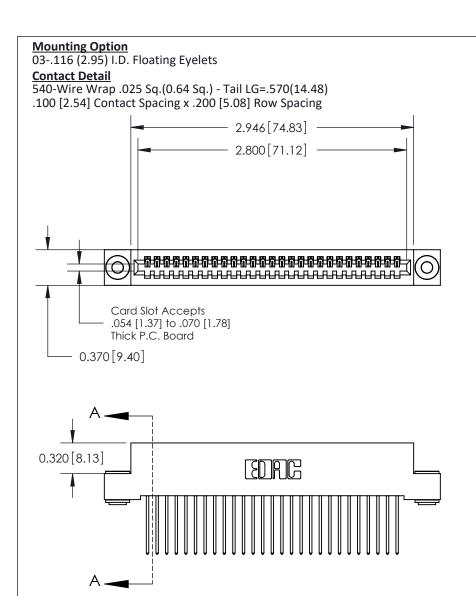

THIS IS A C.A.D. GENERATED DRAWING DO NOT MAKE MANUAL REVISIONS TO MASTER

ISSUE NUMBER

ORIGINAL

1

| 842/892 Series High Temp Card Edge Co<br>Mounting Options  | DRAWN: J.LEE DATE: OCT. 06/09  CHECKED: DATE: |
|------------------------------------------------------------|-----------------------------------------------|
| EDAC INC THESE DRAWINGS AND S ARE THE PROPERTY OF          |                                               |
|                                                            | DUCED,OR COPIED DRAWING NUMBER ISSUE          |
| YOUR CONNECTION TO QUALITY & SERVICE WITHOUT WRITTEN PERMI |                                               |