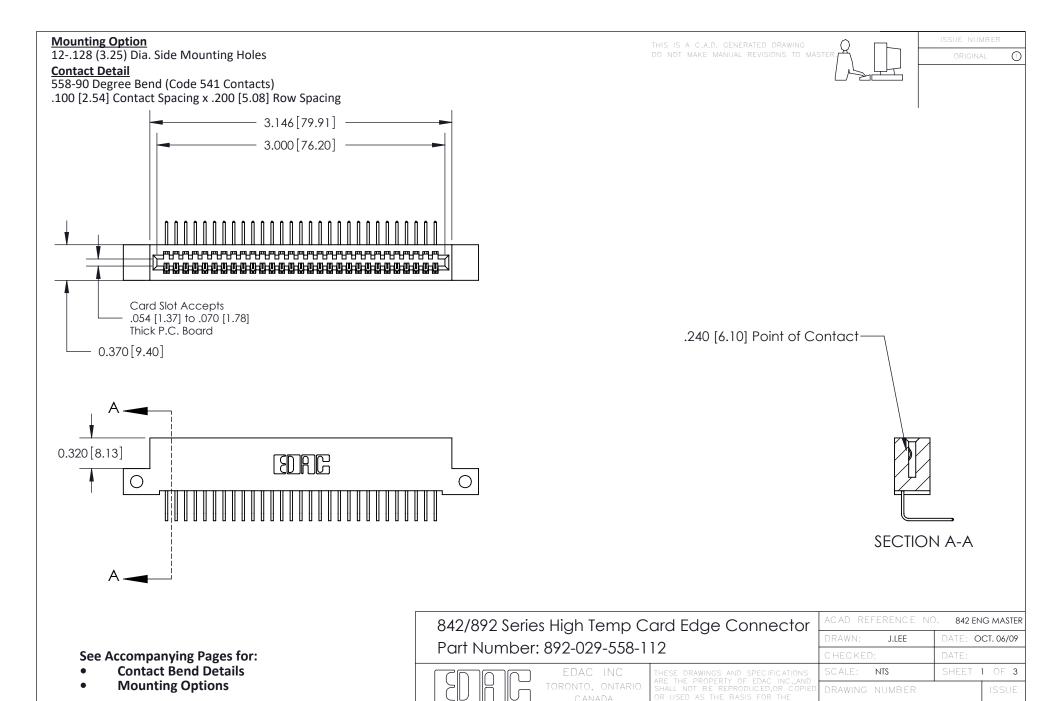

YOUR CONNECTION TO QUALITY & SERVICE

842 Assembly

THIS IS A C.A.D. GENERATED DRAWING DO NOT MAKE MANUAL REVISIONS TO MASTER

ORIGINAL (1)

| 842/892 Series High Temp Card Edge Connector<br>Contact Bend Detail |                                                                                                 | ACAD REFERENCE NO. 842 ENG MASTER |             |                  |        |
|---------------------------------------------------------------------|-------------------------------------------------------------------------------------------------|-----------------------------------|-------------|------------------|--------|
|                                                                     |                                                                                                 | DRAWN:                            | J.LEE       | DATE: OCT. 06/09 |        |
|                                                                     |                                                                                                 | CHECKED:                          |             | DATE:            |        |
| EDAC INC                                                            | THESE DRAWINGS AND SPECIFICATIONS ARE THE PROPERTY OF EDAC INCAND                               | SCALE:                            | NTS         | SHEET :          | 2 OF 3 |
| TORONTO, ONTARIO                                                    | SHALL NOT BE REPRODUCED,OR COPIED OR USED AS THE BASIS FOR THE MANUFACTURE OR SALE OF APPARATUS | DRAWING                           | NUMBER      |                  | ISSUE  |
| YOUR CONNECTION TO QUALITY & SERVICE                                |                                                                                                 | 8                                 | 42 Assembly |                  | 1      |

THIS IS A C.A.D. GENERATED DRAWING DO NOT MAKE MANUAL REVISIONS TO MASTER

ISSUE NUMBER

ORIGINAL

1

| 842/892 Series High Temp Card Edge Co<br>Mounting Options  | DRAWN: J.LEE DATE: OCT. 06/09  CHECKED: DATE: |
|------------------------------------------------------------|-----------------------------------------------|
| EDAC INC THESE DRAWINGS AND S ARE THE PROPERTY OF          |                                               |
|                                                            | DUCED,OR COPIED DRAWING NUMBER ISSUE          |
| YOUR CONNECTION TO QUALITY & SERVICE WITHOUT WRITTEN PERMI |                                               |