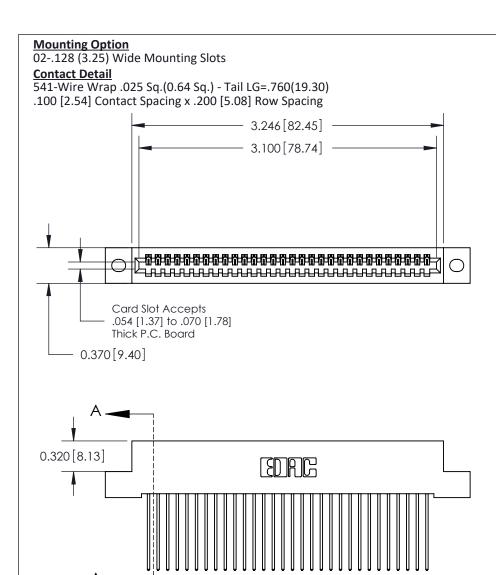

THIS IS A C.A.D. GENERATED DRAWING DO NOT MAKE MANUAL REVISIONS TO MASTER

ISSUE NUMBER

ORIGINAL

1

| 842/892 Series High Temp Card Edge Co<br>Mounting Options  | DRAWN: J.LEE DATE: OCT. 06/09  CHECKED: DATE: |
|------------------------------------------------------------|-----------------------------------------------|
| EDAC INC THESE DRAWINGS AND S ARE THE PROPERTY OF          |                                               |
|                                                            | DUCED,OR COPIED DRAWING NUMBER ISSUE          |
| YOUR CONNECTION TO QUALITY & SERVICE WITHOUT WRITTEN PERMI |                                               |