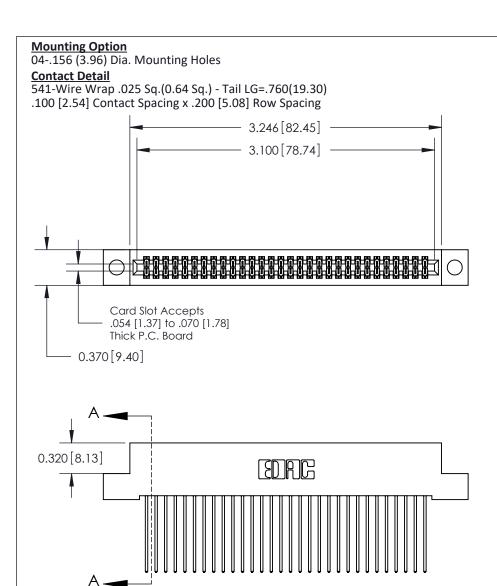

- Contact Bend Details
- Mounting Options

EDDE TO THE CONTRACTION TO

EDAC INC TORONTO, ONTARIO CANADA

YOUR CONNECTION TO QUALITY & SERVICE

THESE DRAWINGS AND SPECIFICATIONS
ARE THE PROPERTY OF EDAC INC., AND
SHALL NOT BE REPRODUCED, OR COPIE
OR USED AS THE BASIS FOR THE
MANUFACTURE OR SALE OF APPARATUS
WITHOLITE WRITTEN EFFMISSION

THIS IS A C.A.D. GENERATED DRAWING DO NOT MAKE MANUAL REVISIONS TO MASTER

ISSUE NUMBER

ORIGINAL

1

| 842/892 Series High Temp Card Edge Co<br>Mounting Options  | DRAWN: J.LEE DATE: OCT. 06/09  CHECKED: DATE: |
|------------------------------------------------------------|-----------------------------------------------|
| EDAC INC THESE DRAWINGS AND S ARE THE PROPERTY OF          |                                               |
|                                                            | DUCED,OR COPIED DRAWING NUMBER ISSUE          |
| YOUR CONNECTION TO QUALITY & SERVICE WITHOUT WRITTEN PERMI |                                               |