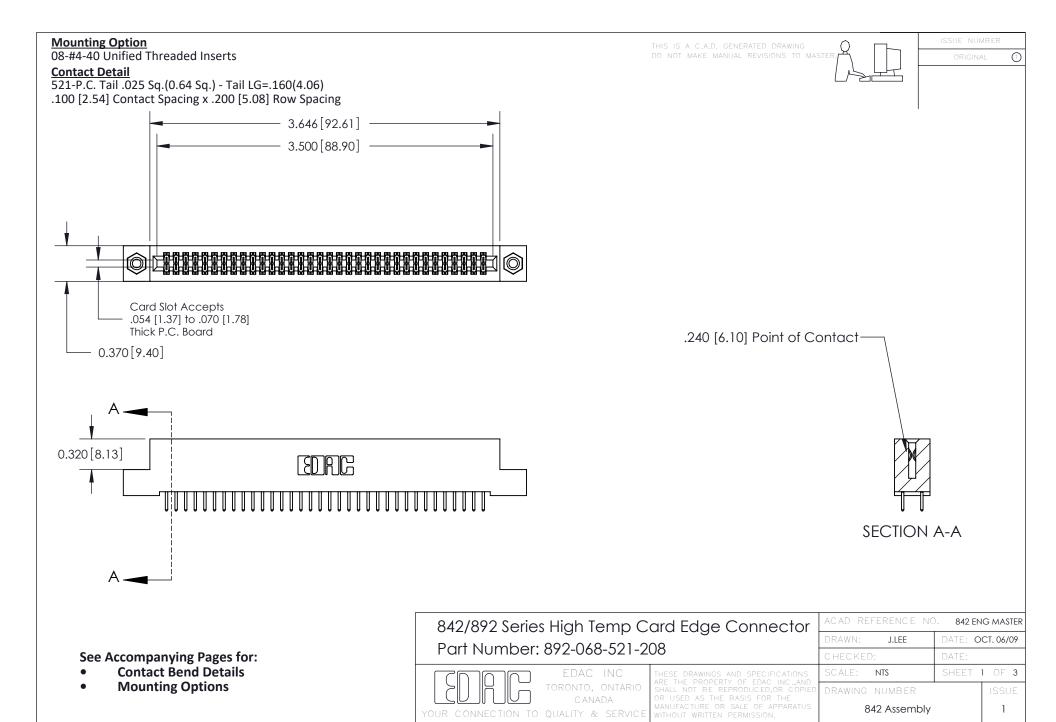

THIS IS A C.A.D. GENERATED DRAWING DO NOT MAKE MANUAL REVISIONS TO MASTER

ORIGINAL (1)



| 842/892 Series High Temp Card Edge Connector<br>Contact Bend Detail |                                                                                                 | ACAD REFERENCE NO. 842 ENG MASTER |             |                  |        |
|---------------------------------------------------------------------|-------------------------------------------------------------------------------------------------|-----------------------------------|-------------|------------------|--------|
|                                                                     |                                                                                                 | DRAWN:                            | J.LEE