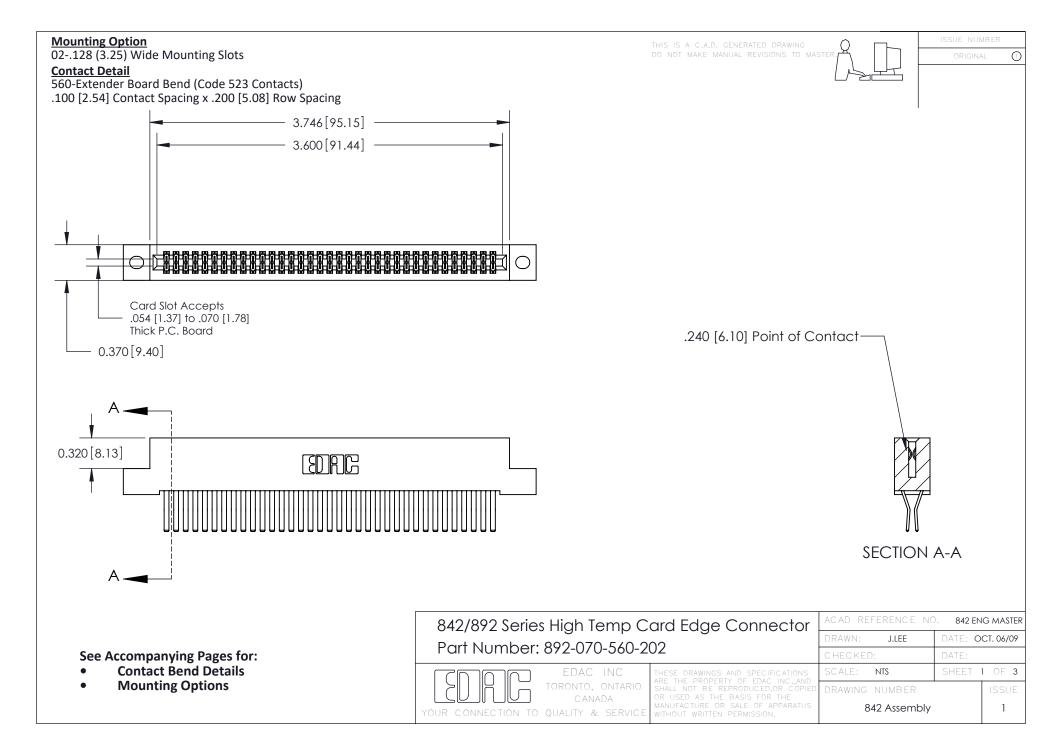

THIS IS A C.A.D. GENERATED DRAWING DO NOT MAKE MANUAL REVISIONS TO MASTER

ORIGINAL (1)



| 842/892 Series High Temp Card Edge Connector<br>Contact Bend Detail |                                                                                                 | ACAD REFERENCE NO. 842 ENG MASTER |             |                  |        |
|---------------------------------------------------------------------|-------------------------------------------------------------------------------------------------|-----------------------------------|-------------|------------------|--------|
|                                                                     |                                                                                                 | DRAWN:                            | J.LEE