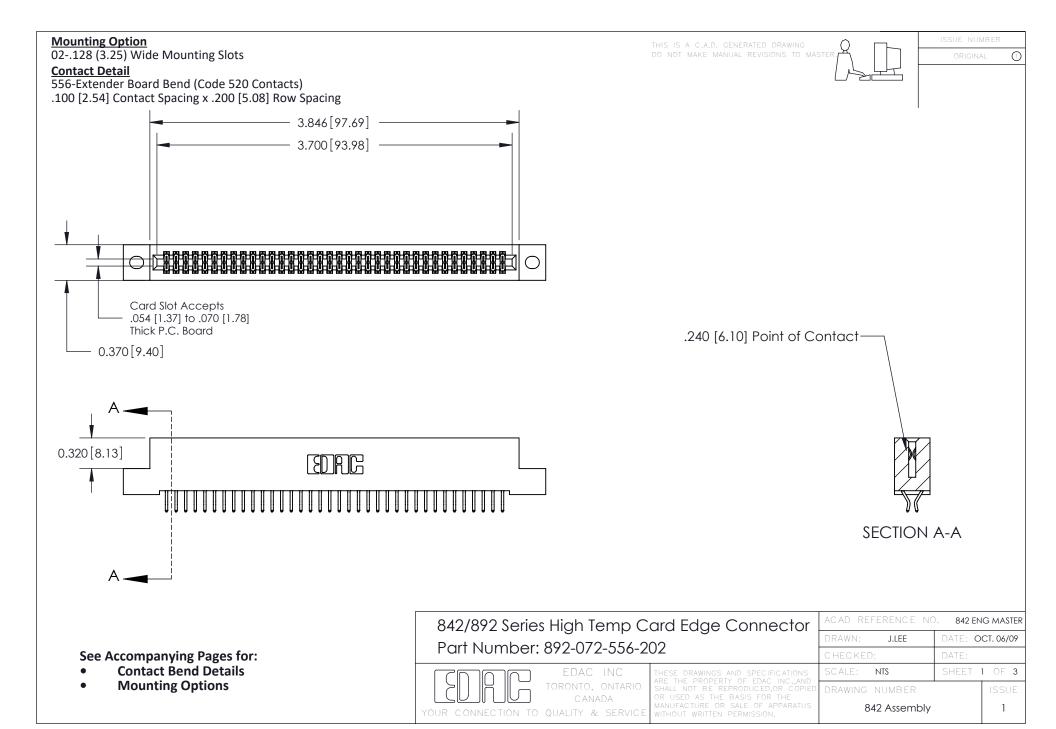

THIS IS A C.A.D. GENERATED DRAWING DO NOT MAKE MANUAL REVISIONS TO MASTER

ORIGINAL (1)



| 842/892 Series High Temp Card Edge Connector<br>Contact Bend Detail |                                                                                                 | ACAD REFERENCE NO. 842 ENG MASTER |             |                  |        |
|---------------------------------------------------------------------|-------------------------------------------------------------------------------------------------|-----------------------------------|-------------|------------------|--------|
|                                                                     |                                                                                                 | DRAWN:                            | J.LEE