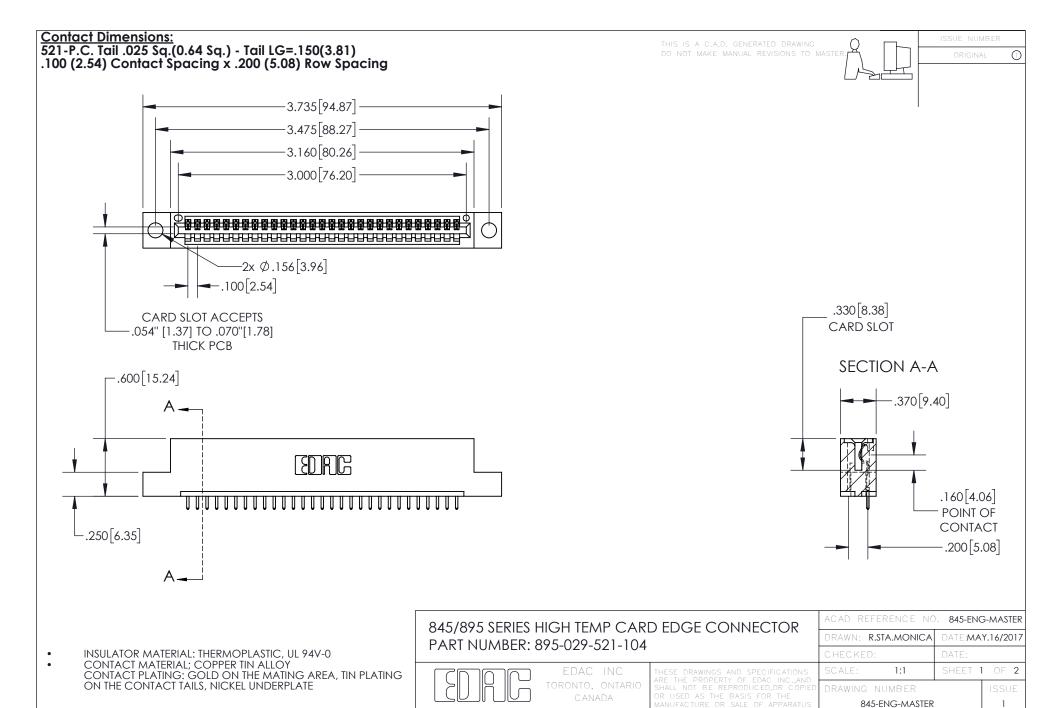

YOUR CONNECTION TO QUALITY & SERVICE

- INSULATOR MATERIAL: THERMOPLASTIC POLYESTER, UL 94V-0 DAP MATERIAL AVAILABLE UPON REQUEST
- CONTACT MATERIAL; COPPER ALLOY

CONTACT PLATING: GOLD ON THE MATING AREA, TIN PLATING ON THE CONTACT TAILS, NICKEL UNDERPLATE