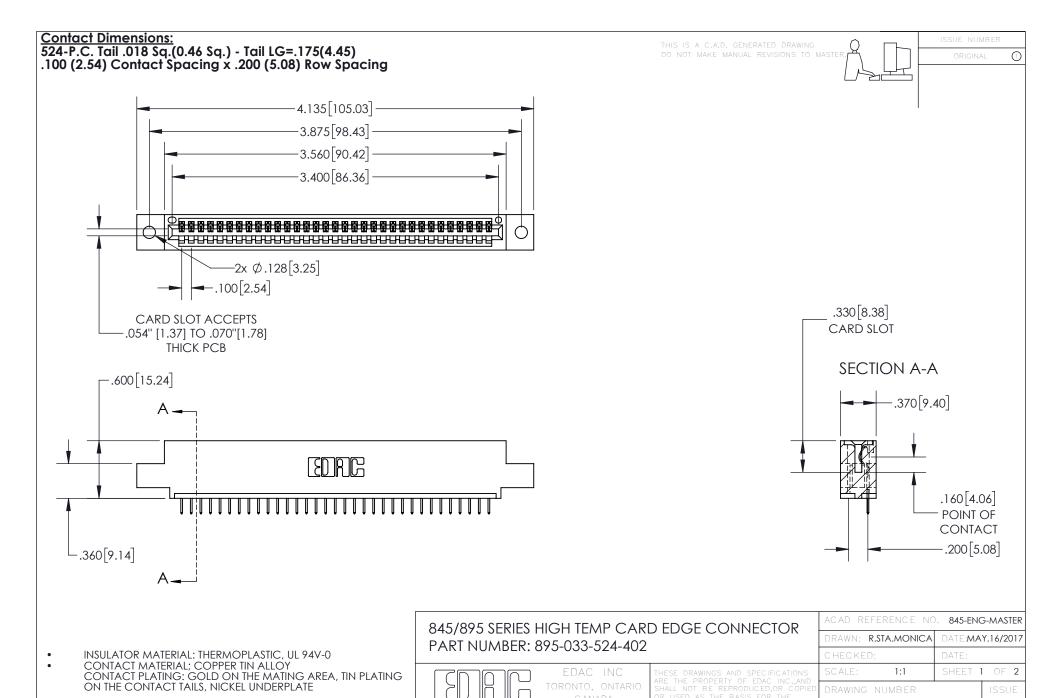

YOUR CONNECTION TO QUALITY & SERVICE

845-ENG-MASTER

- INSULATOR MATERIAL: THERMOPLASTIC POLYESTER, UL 94V-0 DAP MATERIAL AVAILABLE UPON REQUEST
- CONTACT MATERIAL; COPPER ALLOY

CONTACT PLATING: GOLD ON THE MATING AREA, TIN PLATING ON THE CONTACT TAILS, NICKEL UNDERPLATE

## 845/895 SERIES HIGH TEMP CARD EDGE CONNECTOR CONTACT CODE 555,556,558,559,560 DIMENSIONS

YOUR CONNECTION TO QUALITY & SERVICE

|   | ACAD REFERENCE NO   | . 845-ENG-MASTER |
|---|---------------------|------------------|
|   | DRAWN: R.STA.MONICA | DATE:MAY.16/2017 |
|   | CHECKED:            | DATE:            |
|   | SCALE: 1:1          | SHEET 2 OF 2     |
| D | DRAWING NUMBER      | ISSUE            |

845-ENG-MASTER