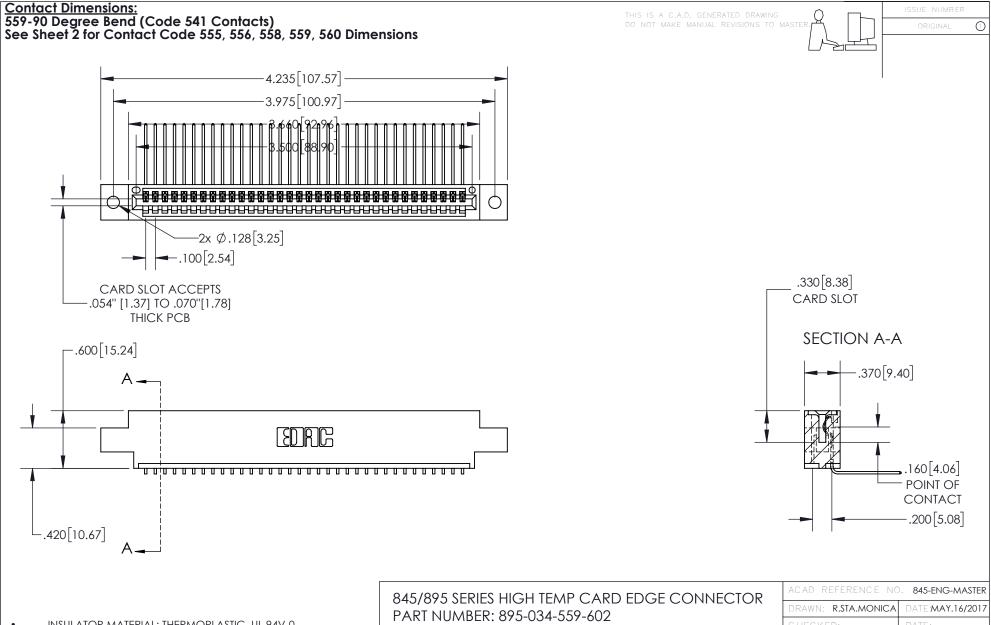

| ACAD REFERENCE NO. 845-ENG-MASTER |                 |           |
|-----------------------------------|-----------------|-----------|
| DRAWN: R.STA.MONICA               | DATE: <b>MA</b> | Y.16/2017 |
| CHECKED:                          | DATE:           |           |
| SCALE: 1:1                        | SHEET 1         | OF 2      |
| DRAWING NUMBER                    |                 | ISSUE     |
| OAE ENIC MARTED                   |                 | 1 1       |