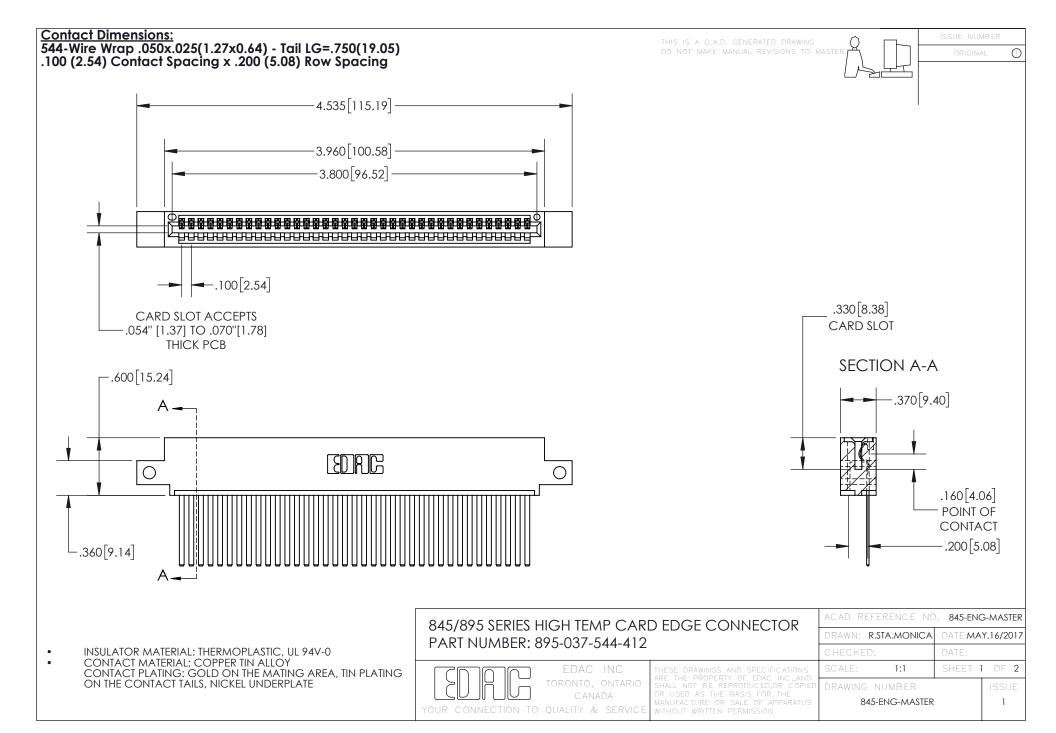

INSULATOR MATERIAL: THERMOPLASTIC POLYESTER, UL 94V-0 DAP MATERIAL AVAILABLE UPON REQUEST

**Contact Code 558** 

CONTACT MATERIAL; COPPER ALLOY CONTACT PLATING: GOLD ON THE MATING AREA, TIN PLATING ON THE CONTACT TAILS, NICKEL UNDERPLATE

## 845/895 SERIES HIGH TEMP CARD EDGE CONNECTOR CONTACT CODE 555,556,558,559,560 DIMENSIONS

YOUR CONNECTION TO QUALITY & SERVICE

Contact Code 559

|   | ACAD REFERENCE NO. 845-ENG-MASTER |                  |  |
|---|-----------------------------------|------------------|--|
|   | DRAWN: R.STA.MONICA               | DATE:MAY.16/2017 |  |
|   | CHECKED:                          | DATE:            |  |
|   | SCALE: 1:1                        | SHEET 2 OF 2     |  |
| D | DRAWING NUMBER                    | ISSUE            |  |

Contact Code 560