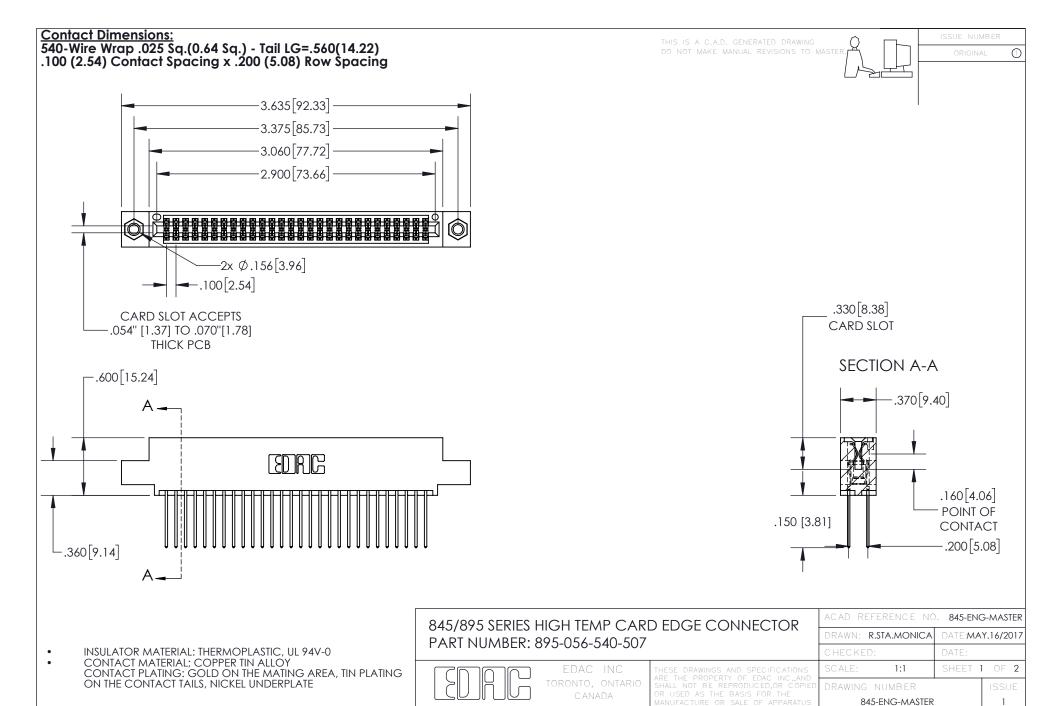

YOUR CONNECTION TO QUALITY & SERVICE

- INSULATOR MATERIAL: THERMOPLASTIC POLYESTER, UL 94V-0 DAP MATERIAL AVAILABLE UPON REQUEST
- CONTACT MATERIAL; COPPER ALLOY

CONTACT PLATING: GOLD ON THE MATING AREA, TIN PLATING ON THE CONTACT TAILS, NICKEL UNDERPLATE

## 845/895 SERIES HIGH TEMP CARD EDGE CONNECTOR CONTACT CODE 555,556,558,559,560 DIMENSIONS

YOUR CONNECTION TO QUALITY & SERVICE

|   | ACAD REFERENCE NO   | . 845-ENG-MASTER |
|---|---------------------|------------------|
|   | DRAWN: R.STA.MONICA | DATE:MAY.16/2017 |
|   | CHECKED:            | DATE:            |
|   | SCALE: 1:1          | SHEET 2 OF 2     |
| D | DRAWING NUMBER      | ISSUE            |

845-ENG-MASTER