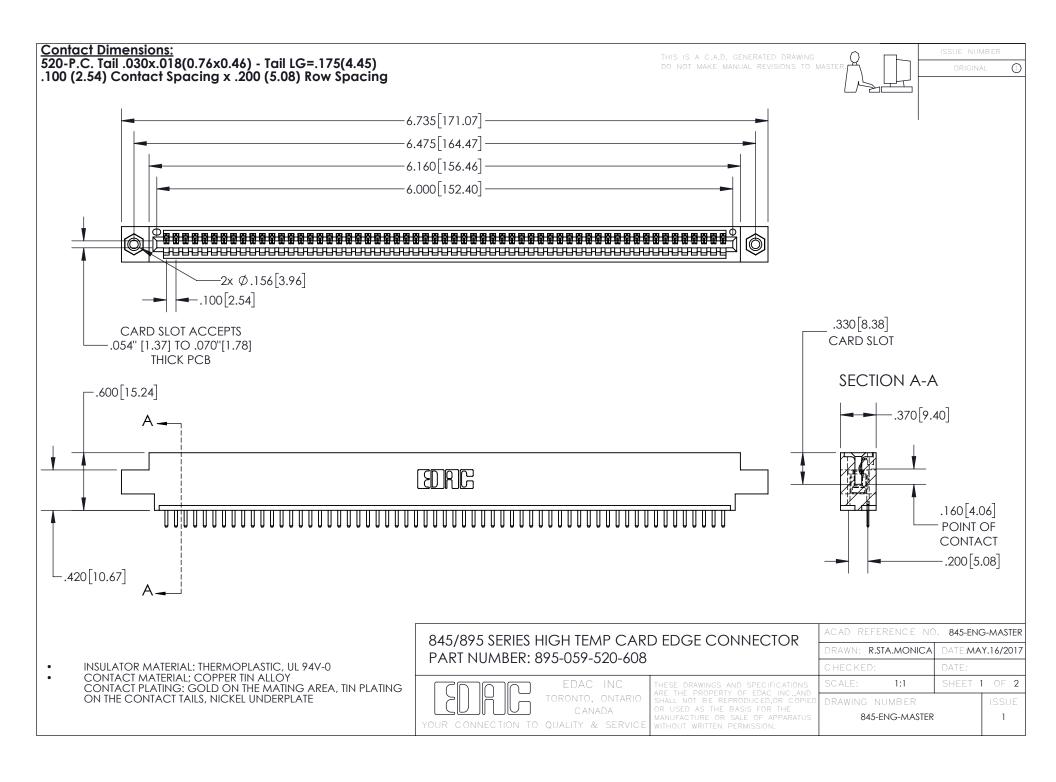

INSULATOR MATERIAL: THERMOPLASTIC POLYESTER, UL 94V-0 DAP MATERIAL AVAILABLE UPON REQUEST

**Contact Code 558** 

CONTACT MATERIAL; COPPER ALLOY CONTACT PLATING: GOLD ON THE MATING AREA, TIN PLATING ON THE CONTACT TAILS, NICKEL UNDERPLATE

## 845/895 SERIES HIGH TEMP CARD EDGE CONNECTOR CONTACT CODE 555,556,558,559,560 DIMENSIONS

YOUR CONNECTION TO QUALITY & SERVICE

Contact Code 559

|   | ACAD REFERENCE NO. 845-ENG-MASTER |                  |  |
|---|-----------------------------------|------------------|--|
|   | DRAWN: R.STA.MONICA               | DATE:MAY.16/2017 |  |
|   | CHECKED:                          | DATE:            |  |
|   | SCALE: 1:1                        | SHEET 2 OF 2     |  |
| D | DRAWING NUMBER                    | ISSUE            |  |

Contact Code 560