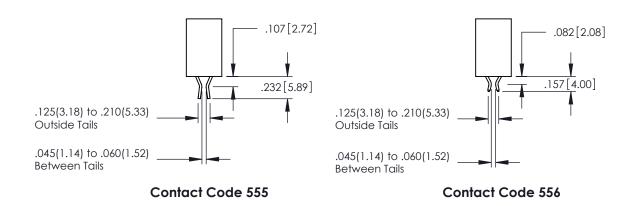

## **Contact Code 558**

## **Contact Code 559**

## Contact Code 560

INSULATOR MATERIAL: THERMOPLASTIC POLYESTER, UL 94V-0 DAP MATERIAL AVAILABLE UPON REQUEST

CONTACT MATERIAL; COPPER ALLOY CONTACT PLATING: GOLD ON THE MATING AREA, TIN PLATING ON THE CONTACT TAILS, NICKEL UNDERPLATE

845/895 SERIES HIGH TEMP CARD EDGE CONNECTOR CONTACT CODE 555,556,558,559,560 DIMENSIONS

YOUR CONNECTION TO QUALITY & SERVICE

|         | ACAD REFERENCE 1    | NO. 845-ENG-MASTER |
|---------|---------------------|--------------------|
|         | DRAWN: R.STA.MONICA | A DATE:MAY.16/2017 |
|         | CHECKED:            | DATE:              |
| D<br>ED | SCALE: 1:1          | SHEET 2 OF 2       |
|         | DRAWING NUMBER      | ISSUE              |

845-ENG-MASTER