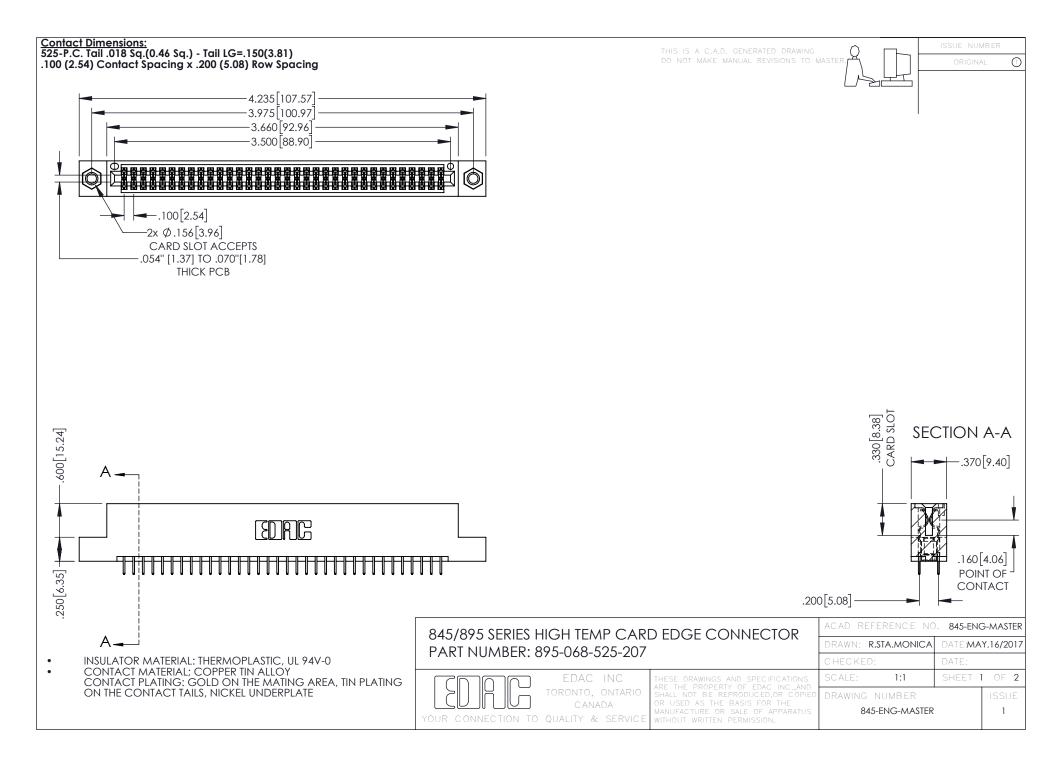

845/895 SERIES HIGH TEMP CARD EDGE CONNECTOR CONTACT CODE 555,556,558,559,560 DIMENSIONS

YOUR CONNECTION TO QUALITY & SERVICE

|         | ACAD REFERENCE 1    | NO. 845-ENG-MASTER |
|---------|---------------------|--------------------|
|         | DRAWN: R.STA.MONICA | A DATE:MAY.16/2017 |
|         | CHECKED:            | DATE:              |
| D<br>ED | SCALE: 1:1          | SHEET 2 OF 2       |
|         | DRAWING NUMBER      | ISSUE              |