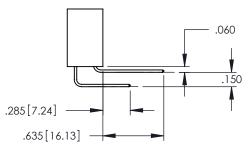

845/895 SERIES HIGH TEMP CARD EDGE CONNECTOR CONTACT CODE 555,556,558,559,560 DIMENSIONS

YOUR CONNECTION TO QUALITY & SERVICE

|         | ACAD REFERENCE 1    | NO. 845-ENG-MASTER |
|---------|---------------------|--------------------|
|         | DRAWN: R.STA.MONICA | A DATE:MAY.16/2017 |
|         | CHECKED:            | DATE:              |
| D<br>ED | SCALE: 1:1          | SHEET 2 OF 2       |
|         | DRAWING NUMBER      | ISSUE              |