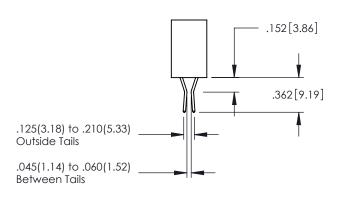

845/895 SERIES HIGH TEMP CARD EDGE CONNECTOR CONTACT CODE 555,556,558,559,560 DIMENSIONS

YOUR CONNECTION TO QUALITY & SERVICE

|         | ACAD REFERENCE 1    | NO. 845-ENG-MASTER |
|---------|---------------------|--------------------|
|         | DRAWN: R.STA.MONICA | A DATE:MAY.16/2017 |
|         | CHECKED:            | DATE:              |
| D<br>ED | SCALE: 1:1          | SHEET 2 OF 2       |
|         | DRAWING NUMBER      | ISSUE              |