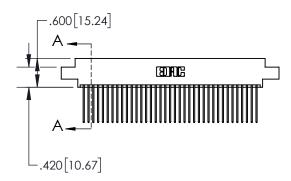

1

| .330[8.38]<br>CARD SLOT |                                   |  |  |
|-------------------------|-----------------------------------|--|--|
| -                       | .370[9.40]                        |  |  |
|                         | SECTION A-A                       |  |  |
| <u> </u>                | ↓                                 |  |  |
| .150 [3.8]              | .160[4.06]<br>POINT OF<br>CONTACT |  |  |
| 7                       | CONTACT                           |  |  |
| -                       | <b>-</b> .200[5.08]               |  |  |