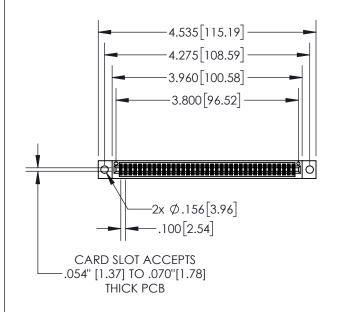

## 845/895 SERIES HIGH TEMP CARD EDGE CONNECTOR PART NUMBER: 895-074-541-804

CANADA

| ACAD REFERENCE NO. 845-ENG-MASTER |                  |  |
|-----------------------------------|------------------|--|
| DRAWN: R.STA.MONICA               | DATE:MAY.16/2017 |  |
| CHECKED:                          | DATE:            |  |
| SCALE: 1:2                        | SHEET 1 OF 2     |  |
| DRAWING NUMBER                    | ISSUE            |  |