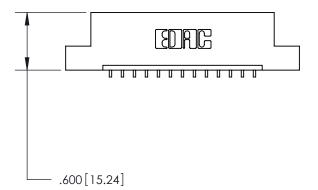

Card Slot Accepts .054 [1.37] to .070 [1.78] Thick P.C. Board .330 [8.38] Card Slot .160 [4.07] Point of Contact —

846/896 SERIES HIGH TEMP CARD EDGE CONNECTOR PART NUMBER: 896-013-559-107

YOUR CONNECTION TO QUALITY & SERVICE

**EDAC INC** TORONTO, ONTARIO CANADA

THESE DRAWINGS AND SPECIFICATIONS ARE THE PROPERTY OF EDAC INC., AND SHALL NOT BE REPRODUCED, OR COPIED OR USED AS THE BASIS FOR THE MANUFACTURE OR SALE OF APPARATUS WITHOUT WRITTEN PERMISSION.