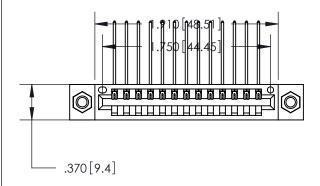

Card Slot Accepts .054 [1.37] to .070 [1.78] Thick P.C. Board .330 [8.38] Card Slot .160 [4.07] Point of Contact —

846/896 SERIES HIGH TEMP CARD EDGE CONNECTOR PART NUMBER: 896-013-559-107

YOUR CONNECTION TO QUALITY & SERVICE

**EDAC INC** TORONTO, ONTARIO CANADA

THESE DRAWINGS AND SPECIFICATIONS ARE THE PROPERTY OF EDAC INC., AND SHALL NOT BE REPRODUCED, OR COPIED OR USED AS THE BASIS FOR THE MANUFACTURE OR SALE OF APPARATUS WITHOUT WRITTEN PERMISSION.