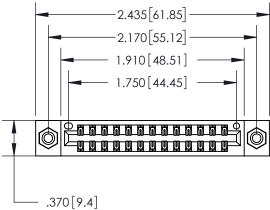

THIS IS A C.A.D. GENERATED DRAWING DO NOT MAKE MANUAL REVISIONS TO MASTER.

ISSUE NUMBER ORIGINAL

846/896 SERIES HIGH TEMP CARD EDGE CONNECTOR PART NUMBER: 896-026-556-208

**EDAC INC** TORONTO, ONTARIO CANADA

THESE DRAWINGS AND SPECIFICATIONS ARE THE PROPERTY OF EDAC INC.,AND SHALL NOT BE REPRODUCED, OR COPIED OR USED AS THE BASIS FOR THE MANUFACTURE OR SALE OF APPARATUS WITHOUT WRITTEN PERMISSION.

| ACAD REFERENCE NO. | 846-ENG-MASTER   |
|--------------------|------------------|
| DRAWN: J.LEE       | DATE: APR. 22/09 |
| CHECKED:           | DATE:            |
| SCALE: 1:1         | SHEET 1 OF 2     |
| DRAWING NUMBER     | ISSUE            |
| 846-ENG-MASTER     | 1                |