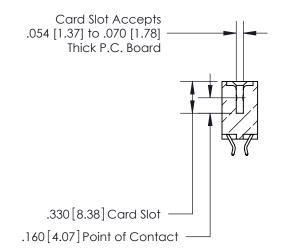

<u>Contact Dimensions:</u> 556-Extender Board Bend (Code 520 Contacts) See Sheet 2 for Contact Code 555, 556, 558, 559, 560 Dimensions

- INSULATOR MATERIAL: THERMOPLASTIC POLYESTER, UL 94V-0 CONTACT MATERIAL; COPPER, NICKEL, TIN ALLOY CA-725
- CONTACT PLATING: GOLD ON THE MATING AREA, TIN-LEAD ON THE CONTACT TAILS, NICKEL UNDERPLATE

**Contact Code 560** 

INSULATOR MATERIAL: THERMOPLASTIC POLYESTER, UL 94V-0 CONTACT MATERIAL; COPPER, NICKEL, TIN ALLOY CA-725 CONTACT PLATING: GOLD ON THE MATING AREA, TIN-LEAD ON THE CONTACT TAILS, NICKEL UNDERPLATE