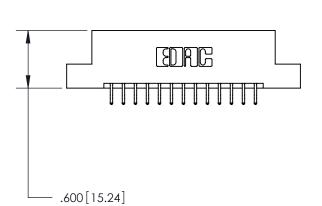

THIS IS A C.A.D. GENERATED DRAWING DO NOT MAKE MANUAL REVISIONS TO MASTER.

ISSUE NUMBER ORIGINAL

846/896 SERIES HIGH TEMP CARD EDGE CONNECTOR PART NUMBER: 896-026-556-208

**EDAC INC** TORONTO, ONTARIO CANADA

THESE DRAWINGS AND SPECIFICATIONS ARE THE PROPERTY OF EDAC INC.,AND SHALL NOT BE REPRODUCED, OR COPIED OR USED AS THE BASIS FOR THE MANUFACTURE OR SALE OF APPARATUS WITHOUT WRITTEN PERMISSION.

| ACAD REFERENCE NO. | 846-ENG-MASTER   |
|--------------------|------------------|
| DRAWN: J.LEE       | DATE: APR. 22/09 |
| CHECKED:           | DATE:            |
| SCALE: 1:1         | SHEET 1 OF 2     |
| DRAWING NUMBER     | ISSUE            |
| 846-ENG-MASTER     | 1                |