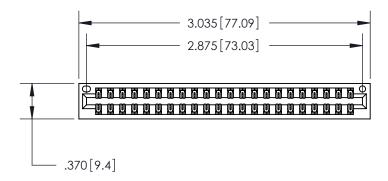

Contact Dimensions: 526-P.C. Tail .018 Sq. (0.46 Sq.) - Tail LG. =.350 (8.89) .125 (3.18) Contact Spacing x .250 (6.35) Row Spacing

THIS IS A C.A.D. GENERATED DRAWING DO NOT MAKE MANUAL REVISIONS TO MASTER.

Card Slot Accepts .054 [1.37] to .070 [1.78] Thick P.C. Board ISSUE NUMBER

ORIGINAL

1

.330[8.38] Card Slot -.160 [4.07] Point of Contact —

INSULATOR MATERIAL: THERMOPLASTIC POLYESTER, UL 94V-0 CONTACT MATERIAL; COPPER, NICKEL, TIN ALLOY CA-725 CONTACT PLATING: GOLD ON THE MATING AREA, TIN-LEAD ON THE CONTACT TAILS, NICKEL UNDERPLATE

846/896 SERIES HIGH TEMP CARD EDGE CONNECTOR PART NUMBER: 896-044-526-201

YOUR CONNECTION TO QUALITY & SERVICE

**EDAC INC** TORONTO, ONTARIO CANADA

THESE DRAWINGS AND SPECIFICATIONS ARE THE PROPERTY OF EDAC INC., AND SHALL NOT BE REPRODUCED, OR COPIED OR USED AS THE BASIS FOR THE MANUFACTURE OR SALE OF APPARATUS WITHOUT WRITTEN PERMISSION.