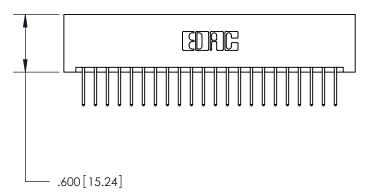

THIS IS A C.A.D. GENERATED DRAWING DO NOT MAKE MANUAL REVISIONS TO MASTER.

ISSUE NUMBER

ORIGINAL

1

.060 [1.52] .200 [5.08] .210[5.33] -.660 [16.76]

.060 [1.52] .150 [3.81] .260[6.6] -**Outside Tails** .660[16.76]

**Outside Tails** 

| ACAD REFERENCE NO. |       | 846-ENG-MASTER   |        |
|--------------------|-------|------------------|--------|
| DRAWN:             | J.LEE | DATE: APR. 22/09 |        |
| CHECKED:           |       | DATE:            |        |
| SCALE:             | 1:1   | SHEET            | 2 OF 2 |
| DRAWING NUMBER     |       | ISSUE            |        |