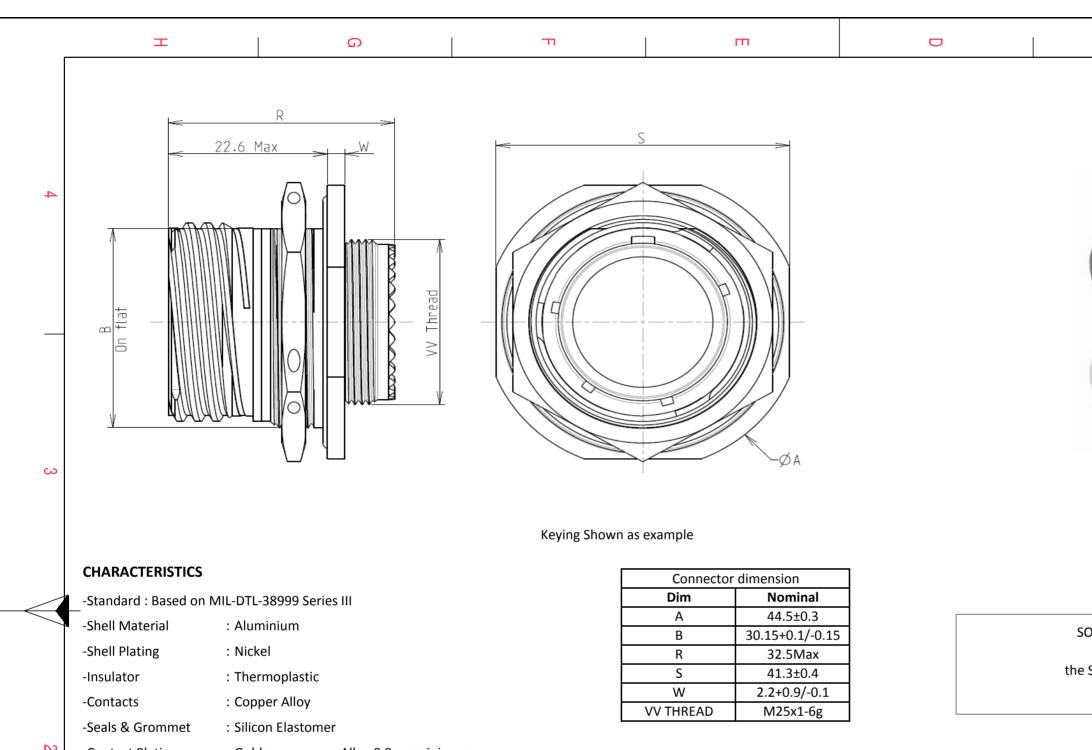

| _ | I G                                                                                                                                                                                                                                                                                                                                                                                                                                                                | ח וד                                                                                                                                                                                                                                                                                                                                                                                                                                                                                                                                                                                                                                                                                                                                                                                                                                                                                                                                                                                                                                                                                                                                                                                                                                                                                                                                                                                                                                                                                                                                                                                                                                                                                                                                                                                                                                                                                                                                                                                                                                                                                                         |                                                      |                                                                                                                                                                                                                                                                                                                                                     | 0                                                                                                                                                                                                                        | Φ                              | A                            |  |
|---|--------------------------------------------------------------------------------------------------------------------------------------------------------------------------------------------------------------------------------------------------------------------------------------------------------------------------------------------------------------------------------------------------------------------------------------------------------------------|--------------------------------------------------------------------------------------------------------------------------------------------------------------------------------------------------------------------------------------------------------------------------------------------------------------------------------------------------------------------------------------------------------------------------------------------------------------------------------------------------------------------------------------------------------------------------------------------------------------------------------------------------------------------------------------------------------------------------------------------------------------------------------------------------------------------------------------------------------------------------------------------------------------------------------------------------------------------------------------------------------------------------------------------------------------------------------------------------------------------------------------------------------------------------------------------------------------------------------------------------------------------------------------------------------------------------------------------------------------------------------------------------------------------------------------------------------------------------------------------------------------------------------------------------------------------------------------------------------------------------------------------------------------------------------------------------------------------------------------------------------------------------------------------------------------------------------------------------------------------------------------------------------------------------------------------------------------------------------------------------------------------------------------------------------------------------------------------------------------|------------------------------------------------------|-----------------------------------------------------------------------------------------------------------------------------------------------------------------------------------------------------------------------------------------------------------------------------------------------------------------------------------------------------|--------------------------------------------------------------------------------------------------------------------------------------------------------------------------------------------------------------------------|--------------------------------|------------------------------|--|
| 4 |                                                                                                                                                                                                                                                                                                                                                                                                                                                                    | Image: state |                                                      |                                                                                                                                                                                                                                                                                                                                                     |                                                                                                                                                                                                                          |                                |                              |  |
|   | Keying Shown as example     CHARACTERISTICS     -Standard : Based on NIL-DTL-38999 Series III     -Shell Material   A 44.5±0.3     -Shell Material   i Aluminium     -Shell Plating   i Nickel     -Insulator   i Nickel     -Contacts   i Copper Alloy     -Seals & Grommet   i Silicon Elastomer     -Contact Plating   i Sold over copper Alloy 0.8µm minimum     -Durability   i S00 Mating cycles     -Delivered without Sources   -Delivered without Sources |                                                                                                                                                                                                                                                                                                                                                                                                                                                                                                                                                                                                                                                                                                                                                                                                                                                                                                                                                                                                                                                                                                                                                                                                                                                                                                                                                                                                                                                                                                                                                                                                                                                                                                                                                                                                                                                                                                                                                                                                                                                                                                              |                                                      | SOURIAU shall not be liable for any non-conformity or damage<br>due to a use of the Products which does not comply with<br>the Specifications issued by either of the Parties or by a third party<br>(professional recommendation, technical notice.)<br>Country     Jurisdiction & Control List<br>R       FR     Not Listed       PN: 8D717F26SAL |                                                                                                                                                                                                                          |                                |                              |  |
|   | -Temperature Range : -65°C to +200°C<br>-Salt Spray : 48 hours<br>-Mass : 38.96 g ± 10%<br>BASIC SERIES: 8D 7 - 17 F 26 S A L<br>SHELL TYPE : Jam nut Receptacle Delivered W/O Contacts<br>CONTACT TYPE : Standard Crimp Contact ORIENTATION : A                                                                                                                                                                                                                   |                                                                                                                                                                                                                                                                                                                                                                                                                                                                                                                                                                                                                                                                                                                                                                                                                                                                                                                                                                                                                                                                                                                                                                                                                                                                                                                                                                                                                                                                                                                                                                                                                                                                                                                                                                                                                                                                                                                                                                                                                                                                                                              |                                                      |                                                                                                                                                                                                                                                                                                                                                     | A 30-09-2016 First Release   ISS DATE Latest modification - by Mi   Designed By: Date: CUSTOMER DRAWING   TITLE Aluminium Receptacle 8D series   SCALE General linear   NA Tolerances:   ± 859   SOURIAU WWW.SOURIAU.COM |                                |                              |  |
|   | SHELL SIZE : 17     PLATING : F = Nickel     H   G                                                                                                                                                                                                                                                                                                                                                                                                                 | F E                                                                                                                                                                                                                                                                                                                                                                                                                                                                                                                                                                                                                                                                                                                                                                                                                                                                                                                                                                                                                                                                                                                                                                                                                                                                                                                                                                                                                                                                                                                                                                                                                                                                                                                                                                                                                                                                                                                                                                                                                                                                                                          | TYPE : SOCKET(500 Matings)<br>CONTACT LAYOUT : 17-26 | FORMAT<br>A3                                                                                                                                                                                                                                                                                                                                        |                                                                                                                                                                                                                          | RIAU DRG N°<br>17F26SAL-C<br>B | communicated without permiss |  |