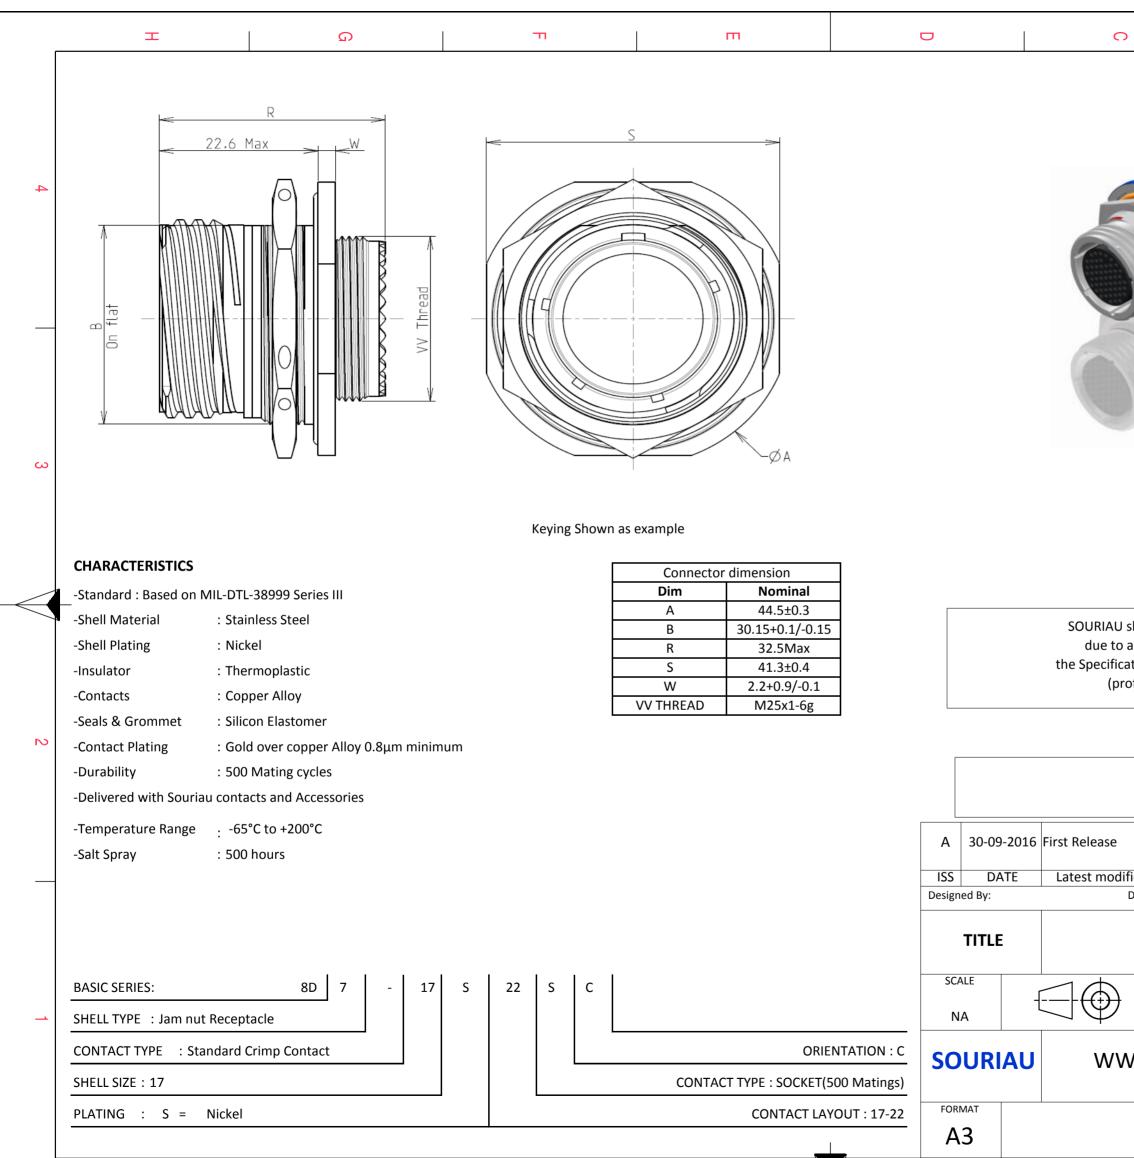

F

Е

D

Н

G

| <b>o</b>                                                                                                     | σ            | د                | > | , |  |  |  |  |
|--------------------------------------------------------------------------------------------------------------|--------------|------------------|---|---|--|--|--|--|
|                                                                                                              |              |                  |   |   |  |  |  |  |
|                                                                                                              |              |                  |   |   |  |  |  |  |
|                                                                                                              |              |                  |   |   |  |  |  |  |
|                                                                                                              | (And and a   |                  |   | 4 |  |  |  |  |
|                                                                                                              | 11-          |                  |   | 4 |  |  |  |  |
|                                                                                                              |              |                  |   |   |  |  |  |  |
|                                                                                                              |              |                  |   |   |  |  |  |  |
|                                                                                                              |              |                  |   |   |  |  |  |  |
|                                                                                                              |              |                  |   |   |  |  |  |  |
|                                                                                                              |              |                  |   |   |  |  |  |  |
|                                                                                                              |              |                  |   |   |  |  |  |  |
| LAYOUT SHOWN AS EXAMPLE                                                                                      |              |                  |   |   |  |  |  |  |
|                                                                                                              |              |                  |   |   |  |  |  |  |
|                                                                                                              |              |                  |   |   |  |  |  |  |
|                                                                                                              |              |                  |   |   |  |  |  |  |
|                                                                                                              |              |                  | ] |   |  |  |  |  |
| J shall not be liable for any non-conformity or damage<br>o a use of the Products which does not comply with |              |                  |   |   |  |  |  |  |
| cations issued by either of the Parties or by a third party                                                  |              |                  |   |   |  |  |  |  |
| rofessional recommendation, technical notice.)                                                               |              |                  |   |   |  |  |  |  |
| Country<br>FR                                                                                                | _            | 2                |   |   |  |  |  |  |
|                                                                                                              |              |                  |   |   |  |  |  |  |
| PN: 8D717S22SC                                                                                               |              |                  |   |   |  |  |  |  |
|                                                                                                              |              |                  |   |   |  |  |  |  |
| lification - by                                                                                              | MOD N°       |                  |   |   |  |  |  |  |
| Date:                                                                                                        |              | CUSTOMER DRAWING |   |   |  |  |  |  |
| Stainless Steel Receptacle 8D series                                                                         |              |                  |   |   |  |  |  |  |
| -                                                                                                            |              |                  |   |   |  |  |  |  |
| General linear<br>Tolerances:                                                                                |              |                  |   |   |  |  |  |  |
| ±                                                                                                            | property of  | 1                |   |   |  |  |  |  |
| SOURIAU.COM SOURIAU   it must not be reproduced or                                                           |              |                  |   |   |  |  |  |  |
|                                                                                                              | t permission |                  |   |   |  |  |  |  |
| SOURIAU [                                                                                                    | SHEET        |                  |   |   |  |  |  |  |
| 8D717S2                                                                                                      |              | J                |   |   |  |  |  |  |
|                                                                                                              | В            | 1 1              | ١ |   |  |  |  |  |
|                                                                                                              |              |                  |   |   |  |  |  |  |