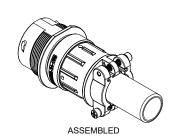

BUSHING

2X SCREW AND LOCK WASHER

AHDM04-24-31ST-059 HD34-24-31ST-059 PART NUMBER DESCRIPTION ITEM QUANTITY MATERIALS LIST UNLESS OTHERWISE SPECIFIED SIGNATURES DATE Amphenol J. HEAD 16MAR2020 Sine Systems - www.amphenol-sine.com 44724 Morley Drive Clinton Township, MI 48036 MATERIAI SPECIFICATIONS CUSTOMER DURAMATE AHDM RECEPT, SIZE 24, WD THD, THIS DRAWING IS SUPPLED FOR INFORMATION ONLY. DESIGN FEATURES, SPECIFICATIONS AND PERFORMANCE DA'S SHOWN HEREON ARE THE PROPERTY OF THE AMPHENOL CORPORATION. NO RIGHOUS THE AMPHENOL NO PROPER TO PROPER TO PROPER THE PROPERTO OF REPRODUCTION ARE IMPLIED. ALL DIMENSIONS ARE SUBJECT TO NORMAL MANUFACTURING VARIATIONS. KIT W/ CABLE CLAMP BACKSHELL PROCESS SPECIFICATIONS B C-AHDM04-24-31ST-059 NEXT ASS'Y CALE: NONE SHEET 1 OF 1