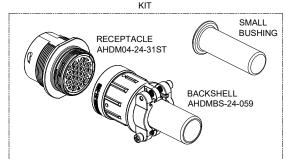

BUSHING

2X SCREW AND LOCK WASHER

AHDM04-24-31ST-059 HD34-24-31ST-059 PART NUMBER DESCRIPTION ITEM QUANTITY MATERIALS LIST UNLESS OTHERWISE SPECIFIED SIGNATURES DATE Amphenol J. HEAD 16MAR2020 Sine Systems - www.amphenol-sine.com 44724 Morley Drive Clinton Township, MI 48036 MATERIAI SPECIFICATIONS CUSTOMER DURAMATE AHDM RECEPT, SIZE 24, WD THD, THIS DRAWING IS SUPPLED FOR INFORMATION ONLY. DESIGN FEATURES, SPECIFICATIONS AND PERFORMANCE DA'S SHOWN HEREON ARE THE PROPERTY OF THE AMPHENOL CORPORATION. NO RIGHOUS THE AMPHENOL NO PROPER TO PROPER TO PROPER THE PROPERTO OF REPRODUCTION ARE IMPLIED. ALL DIMENSIONS ARE SUBJECT TO NORMAL MANUFACTURING VARIATIONS. KIT W/ CABLE CLAMP BACKSHELL PROCESS SPECIFICATIONS B C-AHDM04-24-31ST-059 NEXT ASS'Y CALE: NONE SHEET 1 OF 1