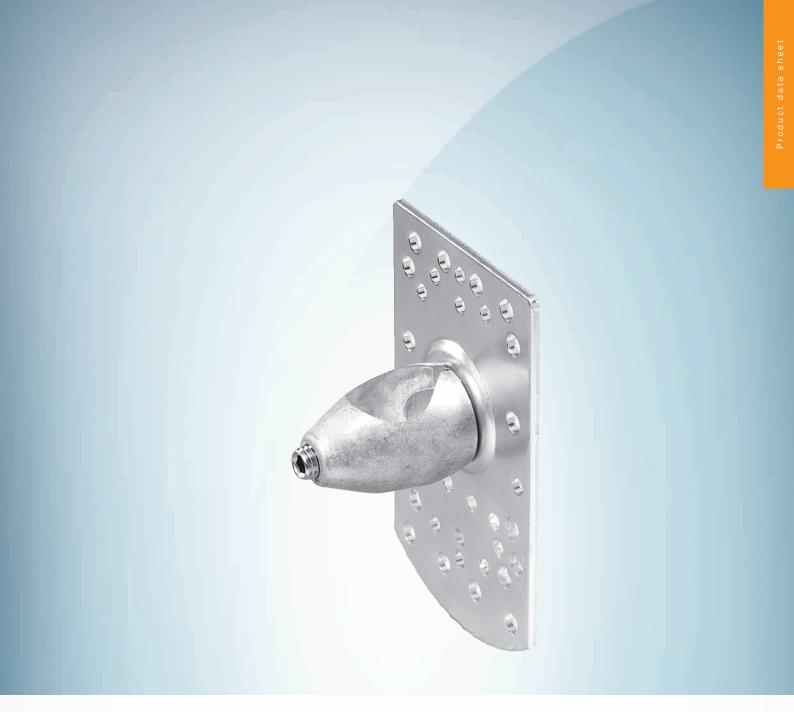

BEF-KHS-K01

### Technical specifications

| rearmout openineations |                                                                                                                                              |
|------------------------|----------------------------------------------------------------------------------------------------------------------------------------------|
| Accessory group        | Universal bar clamp systems                                                                                                                  |
| Material               | Steel, zinc coated                                                                                                                           |
| Items supplied         | Universal clamp (2022726), mounting hardware                                                                                                 |
| Description            | Plate K for universal clamp bracket                                                                                                          |
| Usable for             | W11-2 W12-3 W14-2 W18-3 W23-2 W24-2 W27-3 W30 W32 W34 W36 PL50A PL80A P250 UC12 LUT3 KT2 KT5-2 KT8 CS8 DT2 DS30 DS40 W12-2 Laser W16 W26 KT5 |