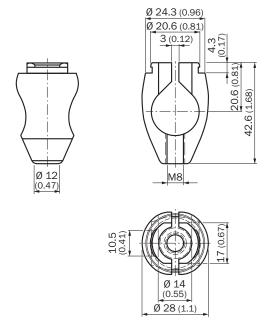

|
| Usable for             | W11-2 W12-3 W14-2 W18-3 W23-2 W24-2 W27-3 W30 W32 W34 W36 PL50A PL80A P250 UC12 LUT3 KT2 KT5-2 KT8 CS8 DT2 DS30 DS40 W12-2 Laser W16 W26 KT5 |

### Classifications

| ECI@ss 5.0   | 27279202 |
|--------------|----------|
| ECI@ss 5.1.4 | 27279202 |
| ECI@ss 6.0   | 27279202 |
| ECI@ss 6.2   | 27279202 |
| ECI@ss 7.0   | 27279202 |
| ECI@ss 8.0   | 27279202 |

| ECI@ss 8.1     | 27279202 |
|----------------|----------|
| ECI@ss 9.0     | 27273701 |
| ECI@ss 10.0    | 27273701 |
| ECI@ss 11.0    | 27273701 |
| ECI@ss 12.0    | 27273701 |
| ETIM 5.0       | EC002024 |
| ETIM 6.0       | EC002024 |
| ETIM 7.0       | EC002024 |
| ETIM 8.0       | EC002024 |
| UNSPSC 16.0901 | 32131023 |

# Dimensional drawing (Dimensions in mm (inch))





# SICK AT A GLANCE

SICK is one of the leading manufacturers of intelligent sensors and sensor solutions for industrial applications. A unique range of products and services creates the perfect basis for controlling processes securely and efficiently, protecting individuals from accidents and preventing damage to the environment.

We have extensive experience in a wide range of industries and understand their processes and requirements. With intelligent sensors, we can deliver exactly what our customers need. In application centers in Europe, Asia and North America, system solutions are tested and optimized in accordance with customer specifications. All this makes us a reliable supplier and development partner.

Comprehensive services complete our offering: SICK LifeTime Services prov