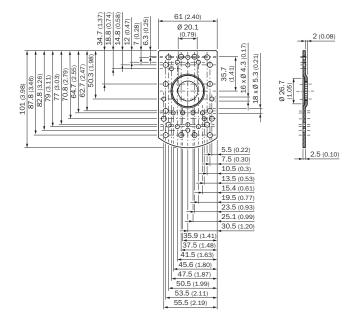

|
| Usable for             | W11-2 W12-3 W14-2 W18-3 W23-2 W24-2 W27-3 W30 W32 W34 W36 PL50A PL80A P250 UC12 LUT3 KT2 KT5-2 KT8 CS8 DT2 DS30 DS40 W12-2 Laser W16 W26 KT5 |

### Classifications

| ECI@ss 5.0   | 27279202 |
|--------------|----------|
| ECI@ss 5.1.4 | 27279202 |
| ECI@ss 6.0   | 27279202 |
| ECI@ss 6.2   | 27279202 |
| ECI@ss 7.0   | 27279202 |
| ECI@ss 8.0   | 27279202 |

| ECI@ss 8.1     | 27279202 |
|----------------|----------|
| ECI@ss 9.0     | 27273701 |
| ECI@ss 10.0    | 27273701 |
| ECI@ss 11.0    | 27273701 |
| ECI@ss 12.0    | 27273701 |
| ETIM 5.0       | EC002024 |
| ETIM 6.0       | EC002024 |
| ETIM 7.0       | EC002024 |
| ETIM 8.0       | EC002024 |
| UNSPSC 16.0901 | 32131023 |

# Dimensional drawing (Dimensions in mm (inch))





# SICK AT A GLANCE

SICK is one of the leading manufacturers of intelligent sensors and sensor solutions for industrial applications. A unique range of products and services creates the perfect basis for controlling processes securely and efficiently, protecting individuals from accidents and preventing damage to the environment.

We have extensive experience in a wide range of industries and understand their processes and requirements. With intelligent sensors, we can deliver exactly what our customers need. In application centers in Europe, Asia and North America, system solutions are tested and optimized in accordance with customer specifications. All this makes us a reliable supplier and development partner.

Comprehensive services complete our offering: SICK LifeTime Services provid