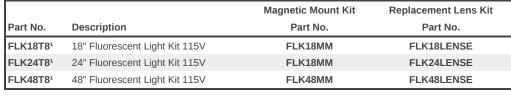

## **Features**

- · CSA and UL component recognized.
- Operating voltage 115 AC 60Hz
- Features a manually operated switch, 115V convenience outlet, durable plastic lens, and 6 foot power cord (without plug).
- Can be mounted into light mounting channel, bolt through enclosure, or by using magnet strip (available separately see chart below).
- 1¾" high x 4½" deep.
- · Finished in white.
- Use standard 18", 24", or 48" T8 fluorescent bulb (not included).
- · Magnet mount kit can be used with mild steel enclosures only.

Remote Door Switches

<sup>&</sup>lt;sup>1</sup> T8 fluorescent bulb not included

Tags: light kit, fluorescent, lighting, lens, 115V, outlet

Data subject to change without notice

© 2023. Hammond Manufacturing Ltd. All rights reserved.