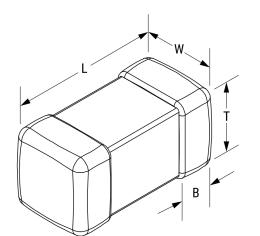

## L0805C680KPWST

Aliases (L0805C680KPWST) Not for New Design KEMET, L-PWS, Power, 68 uH, 10%

Click here for the 3D model.

| Dimensions |                 |
|------------|-----------------|
| Chip Size  | 0805            |
| L          | 2mm +/-0.2mm    |
| W          | 1.25mm +/-0.2mm |
| Т          | 1.25mm +/-0.2mm |
| LL         | 0.5mm +/-0.2mm  |
| В          | 0.5mm +/-0.2mm  |