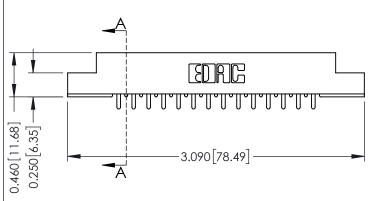

## **Contact Detail**

521-P.C. Tail .037x.015(0.94x0.38) - Tail LG.=.125(3.18) .156 [3.96] Contact Spacing with Single Centreline Row

THIS IS A C.A.D. GENERATED DRAWING

ISSUE NUME

DATE: SEPT. 14/09

SHEET 1 OF 2