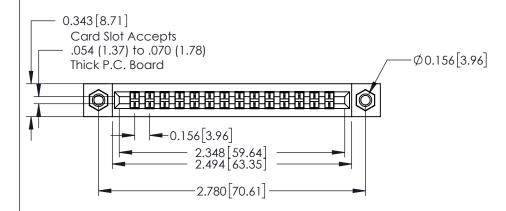

## **See Accompanying Pages for:**

- Mounting Options
- Features and Specifications

|                     | 0.295[7.49]<br>Card Slot<br>0.192[4.16]             |
|---------------------|-----------------------------------------------------|
| and Edua Carra aton | Point of Contact  ACAD REFERENCE NO. 306 ENG MASTER |
| ard Edge Connector  | OOO EI TO MINOIER                                   |