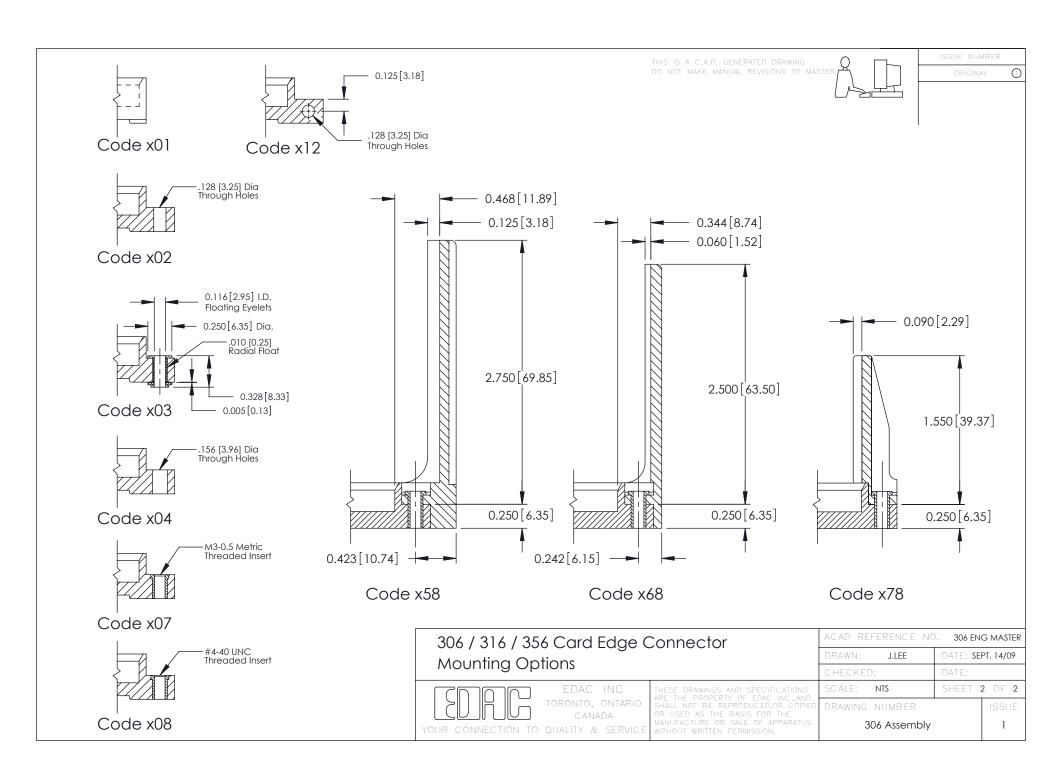

ACTURE OR SALE OF APPA |  |  |
| YOUR CONNECTION TO                                                  | QUALITY &                | SERVICE        | WITHOUT WRITTEN PERMISSION.                                                                                                                              |  |  |

|                                   |                                    | CHECKE | ):          |
|-----------------------------------|------------------------------------|--------|-------------|
| ARE THE PROPERTY OF EDAC INC.,AND | SCALE:                             | NTS    |             |
|                                   | DRAWING                            | NUMBER |             |
| MANUFACTURE OF WITHOUT WRITTEN    | R SALE OF APPARATUS<br>PERMISSION. | 3      | 06 Assembly |