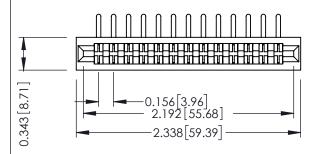

**Mounting Option** No Mounting Lugs **Contact Detail** 

90 Degree Bend (Code 422 and 440 Contacts) .156 [3.96] Contact Spacing x .200 [5.08] Row Spacing