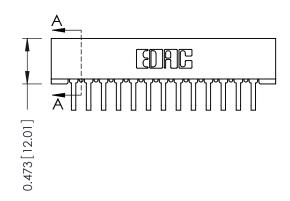

## **See Accompanying Pages for:**

- **Contact Bend Details**
- **Mounting Options**

SECTION A-A

| 307 / 357 Card Edge Connector<br>Part Number: 307-026-458-201 |          |                    |
|---------------------------------------------------------------|----------|--------------------|
|                                                               | EDAC INC | THESE DRAWINGS AND |