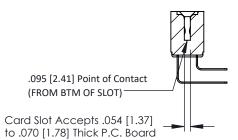

**Mounting Option** No Mounting Lugs **Contact Detail** 

90 Degree Bend (Code 422 and 440 Contacts) .156 [3.96] Contact Spacing x .200 [5.08] Row Spacing