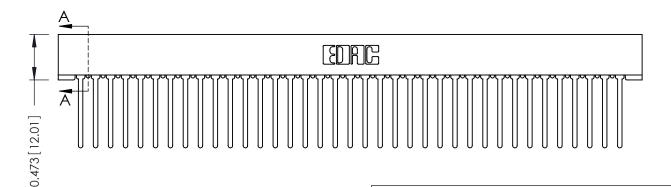

## **SECTION A-A**

**See Accompanying Pages for:** 

- **Contact Bend Details**
- **Mounting Options**

307 / 357 Card Edge Connector Part Number: 307-037-445-101

**EDAC INC** TORONTO, ONTARIO CANADA

THESE DRAWINGS AND SPECIFICATIONS ARE THE PROPERTY OF EDAC INC.,AND SHALL NOT BE REPRODUCED, OR COPIED OR USED AS THE BASIS FOR THE MANUFACTURE OR SALE OF APPARATUS WITHOUT WRITTEN PERMISSION.