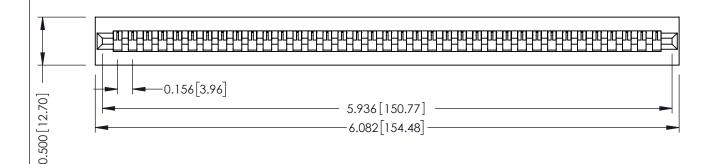

**Mounting Option** No Mounting Lugs **Contact Detail** 

Wire Wrap .046x.013(1.17x0.33) - Tail LG=.708(17.98) .156 [3.96] Contact Spacing x .200 [5.08] Row Spacing

THIS IS A C.A.D. GENERATED DRAWING DO NOT MAKE MANUAL REVISIONS TO MASTER.

## **SECTION A-A**

**See Accompanying Pages for:** 

- **Contact Bend Details**
- **Mounting Options**

307 / 357 Card Edge Connector Part Number: 307-037-445-101

**EDAC INC** TORONTO, ONTARIO CANADA

THESE DRAWINGS AND SPECIFICATIONS ARE THE PROPERTY OF EDAC INC.,AND SHALL NOT BE REPRODUCED, OR COPIED OR USED AS THE BASIS FOR THE MANUFACTURE OR SALE OF APPARATUS WITHOUT WRITTEN PERMISSION.