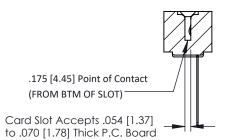

## **SECTION A-A**

**See Accompanying Pages for:** 

- **Contact Bend Details**
- **Mounting Options**

307 / 357 Card Edge Connector Part Number: 307-037-445-101

**EDAC INC** TORONTO, ONTARIO CANADA

THESE DRAWINGS AND SPECIFICATIONS ARE THE PROPERTY OF EDAC INC.,AND SHALL NOT BE REPRODUCED, OR COPIED OR USED AS THE BASIS FOR THE MANUFACTURE OR SALE OF APPARATUS WITHOUT WRITTEN PERMISSION.