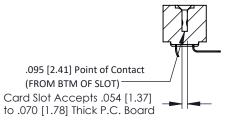

**Mounting Option Contact Detail** 90 Degree Bend (Code 422 and 440 Contacts) M3-0.5 Metric Threaded Inserts .156 [3.96] Contact Spacing x .200 [5.08] Row Spacing 0.156[3.96] 5.624 [142.85] 0.500 [12.70] 5.770 [146.56] 6.056 [153.82] 0.473 [12.01]

## **SECTION A-A**



## **See Accompanying Pages for:**

- **Contact Bend Details**
- **Mounting Options**

307 / 357 Card Edge Connector Part Number: 307-070-559-207



6.366 [161.70]

| ACAD REFERENCE NO. 307 ENG MASTER |                  |
|-----------------------------------|------------------|
| DRAWN: J.LEE                      | DATE: AUG. 11/09 |
| CHECKED:                          | DATE:            |
| SCALE: NTS                        | SHEET 1 OF 3     |
| DRAWING NUMBER                    | ISSUE            |
| 307 Assembly                      | 1                |