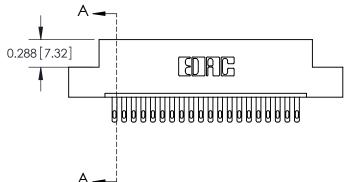

## **Contact Detail**

500-Wire Hole .050x.025(1.27x0.64) - Tail LG=.260(6.60) .100 [2.54] Contact Spacing x .300 [7.62] Row Spacing

THIS IS A C.A.D. GENERATED DRAWING

ODICINIAL

R

325 Card Edge Connector Part Number: 325-020-500-107