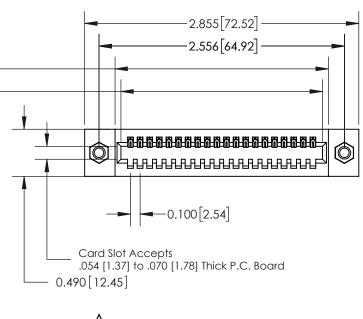

## **Contact Detail**

500-Wire Hole .050x.025(1.27x0.64) - Tail LG=.260(6.60) .100 [2.54] Contact Spacing x .300 [7.62] Row Spacing

THIS IS A C.A.D. GENERATED DRAWING

ODICINIAL

R

325 Card Edge Connector Part Number: 325-020-500-107