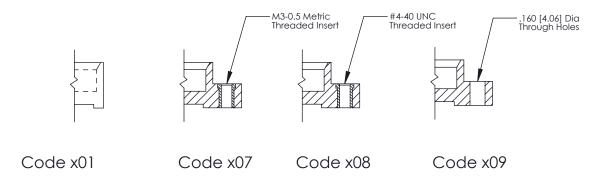

Mounting Option
07-M3-0.5 Metric Threaded Inserts

SSUE NUMBER

DRIGINAL

1

|  | 325 Card Edge Connector<br>Mounting Options                           |               |                                                               | ACAD REFERENCE NO. 325 ENG MASTER |             |         |           |
|--|-----------------------------------------------------------------------|---------------|---------------------------------------------------------------|-----------------------------------|-------------|---------|-----------|
|  |                                                                       |               |                                                               | DRAWN:                            | J.LEE       | DATE: O | CT. 06/09 |
|  |                                                                       |               |                                                               | CHECKED:                          |             | DATE:   |           |
|  | EDAC INC TORONTO, ONTARIO CANADA YOUR CONNECTION TO QUALITY & SERVICE |               | OR USED AS THE BASIS FOR THE MANUFACTURE OR SALE OF APPARATUS | SCALE:                            | NTS         | SHEET 2 | 2 OF 2    |
|  |                                                                       | ONIO, ONIARIO |                                                               | DRAWING                           | NUMBER      |         | ISSUE     |
|  |                                                                       | CANADA        |                                                               | 3                                 | 25 Assembly |         | 1         |