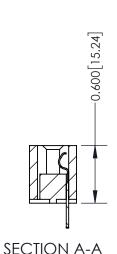

## **Contact Detail**

500-Wire Hole .050x.025(1.27x0.64) - Tail LG=.260(6.60) .100 [2.54] Contact Spacing x .300 [7.62] Row Spacing

THIS IS A C.A.D. GENERATED DRAWING

ODICINIAL

R

325 Card Edge Connector Part Number: 325-020-500-107