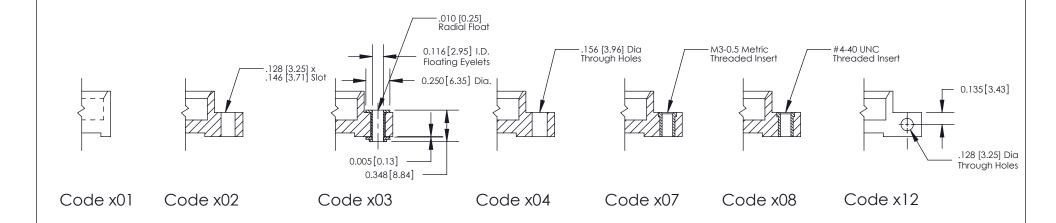

THIS IS A C.A.D. GENERATED DRAWING
DO NOT MAKE MANUAL REVISIONS TO MASTER

SOL NUMBER

ORIGINAL

1

| 333 Series Card Edge Connector       |                                                                                                  |         | ACAD REFERENCE NO. 333 ENG MASTER |         |           |  |
|--------------------------------------|--------------------------------------------------------------------------------------------------|---------|-----------------------------------|---------|-----------|--|
| Mounting Options                     |                                                                                                  | DRAWN:  | J.LEE                             | DATE: O | CT. 14/09 |  |
|                                      |                                                                                                  | CHECKED | ):                                | DATE:   |           |  |
| EDAC INC                             | THESE DRAWINGS AND SPECIFICATIONS                                                                | SCALE:  | NTS                               | SHEET : | 3 OF 4    |  |
| TORONTO, ONTARIO                     | ARE THE PROPERTY OF EDAC INC.,AND SHALL NOT BE REPRODUCED,OR COPIED OR USED AS THE BASIS FOR THE | DRAWING | NUMBER                            |         | ISSUE     |  |
| YOUR CONNECTION TO QUALITY & SERVICE | MANUFACTURE OR SALE OF APPARATUS                                                                 | 3       | 33 Assembly                       |         | 1         |  |