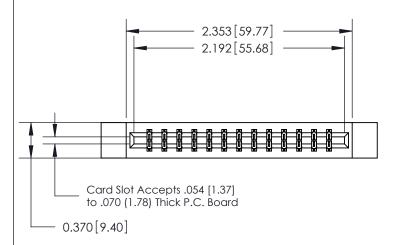

333 Assembly

THIS IS A C.A.D. GENERATED DRAWING DO NOT MAKE MANUAL REVISIONS TO MASTER.

ISSUE NUMBER

ORIGINAL

1

| 333 Series Card Edge Conn            | ACAD REFERENCE NO. 333 ENG MASTER                                                                                                                                                                                                                                                                                                                                                                                                                                                                                                                                                                                                                                                                                                                                                                                                                                                                                                                                                                                                                                                                                                                                                                                                                                                                                                                                                                                                                                                                                                                                                                                                                                                                                                                                                                                                                                                                                                                                                                                                                                                                                              |                  |         |        |
|--------------------------------------|--------------------------------------------------------------------------------------------------------------------------------------------------------------------------------------------------------------------------------------------------------------------------------------------------------------------------------------------------------------------------------------------------------------------------------------------------------------------------------------------------------------------------------------------------------------------------------------------------------------------------------------------------------------------------------------------------------------------------------------------------------------------------------------------------------------------------------------------------------------------------------------------------------------------------------------------------------------------------------------------------------------------------------------------------------------------------------------------------------------------------------------------------------------------------------------------------------------------------------------------------------------------------------------------------------------------------------------------------------------------------------------------------------------------------------------------------------------------------------------------------------------------------------------------------------------------------------------------------------------------------------------------------------------------------------------------------------------------------------------------------------------------------------------------------------------------------------------------------------------------------------------------------------------------------------------------------------------------------------------------------------------------------------------------------------------------------------------------------------------------------------|------------------|---------|--------|
| Contact Bend Detail                  | DRAWN: J.LEE                                                                                                                                                                                                                                                                                                                                                                                                                                                                                                                                                                                                                                                                                                                                                                                                                                                                                                                                                                                                                                                                                                                                                                                                                                                                                                                                                                                                                                                                                                                                                                                                                                                                                                                                                                                                                                                                                                                                                                                                                                                                                                                   | DATE: OCT. 14/09 |         |        |
| Contact bend betail                  |                                                                                                                                                                                                                                                                                                                                                                                                                                                                                                                                                                                                                                                                                                                                                                                                                                                                                                                                                                                                                                                                                                                                                                                                                                                                                                                                                                                                                                                                                                                                                                                                                                                                                                                                                                                                                                                                                                                                                                                                                                                                                                                                | CHECKED:         | DATE:   |        |
|                                      |                                                                                                                                                                                                                                                                                                                                                                                                                                                                                                                                                                                                                                                                                                                                                                                                                                                                                                                                                                                                                                                                                                                                                                                                                                                                                                                                                                                                                                                                                                                                                                                                                                                                                                                                                                                                                                                                                                                                                                                                                                                                                                                                | SCALE: NTS       | SHEET : | 2 OF 4 |
|                                      | TORONTO, ONTARIO SARE THE PROPERTY OF EDAG INC., AND SARE THE PROP | DRAWING NUMBER   |         | ISSUE  |
| YOUR CONNECTION TO QUALITY & SERVICE | MANUFACTURE OR SALE OF APPARATUS                                                                                                                                                                                                                                                                                                                                                                                                                                                                                                                                                                                                                                                                                                                                                                                                                                                                                                                                                                                                                                                                                                                                                                                                                                                                                                                                                                                                                                                                                                                                                                                                                                                                                                                                                                                                                                                                                                                                                                                                                                                                                               |                  |         | 1      |

# **Specifications**

- Insulator Material: Thermoplastic Polyester, UL 94V-0, Colour: Green
- Contact Material: Copper, Nickel, Tin Alloy CA-725
- Contact Plating: Gold on the Mating Area, Tin on the Contact Tails, Nickel Underplate
- Current Rating: 3 Amperes Continuous
- Contact Resistance: 10 Milliohms Maximum
- Dielectric Withstanding Voltage: 1800 V AC rms at Sea Level Between Adjacent Contacts
- Insulation Resistance: 5000 Megohms Minimum
- Operating Temperature: -65 to +105 Degrees C
- Insertion Force: 16 oz (4.45 N) Maximum per Contact Pair when Tested with a .070 (1.78) Thick Gauge
- Withdrawal Force: 1 oz (0.28 N) Minimum per Contact Pair when Tested with a .054 (1.37) Thick Gauge