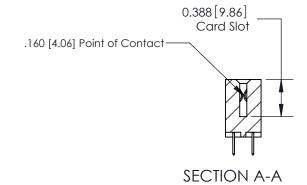

#### **Contact Detail**

520-P.C. Tail .030x.018(0.76x0.46) - Tail LG=.175(4.45) .156 [3.96] Contact Spacing x .200 [5.08] Row Spacing

THIS IS A C.A.D. GENERATED DRAWING

ISSUE NUMBER

ORIGINAL

333 Assembly

THIS IS A C.A.D. GENERATED DRAWING DO NOT MAKE MANUAL REVISIONS TO MASTER.

ISSUE NUMBER

ORIGINAL

1

| 333 Series Card Edge Conn            | ACAD REFERENCE NO. 333 ENG MASTER                                                                                                                                                                                                                                                                                                                                                                                                                                                                                                                                                                                                                                                                                                                                                                                                                                                                                                                                                                                                                                                                                                                                                                                                                                                                                                                                                                                                                                                                                                                                                                                                                                                                                                                                                                                                                                                                                                                                                                                                                                                                                              |                  |         |        |
|--------------------------------------|--------------------------------------------------------------------------------------------------------------------------------------------------------------------------------------------------------------------------------------------------------------------------------------------------------------------------------------------------------------------------------------------------------------------------------------------------------------------------------------------------------------------------------------------------------------------------------------------------------------------------------------------------------------------------------------------------------------------------------------------------------------------------------------------------------------------------------------------------------------------------------------------------------------------------------------------------------------------------------------------------------------------------------------------------------------------------------------------------------------------------------------------------------------------------------------------------------------------------------------------------------------------------------------------------------------------------------------------------------------------------------------------------------------------------------------------------------------------------------------------------------------------------------------------------------------------------------------------------------------------------------------------------------------------------------------------------------------------------------------------------------------------------------------------------------------------------------------------------------------------------------------------------------------------------------------------------------------------------------------------------------------------------------------------------------------------------------------------------------------------------------|------------------|---------|--------|
| Contact Bend Detail                  | DRAWN: J.LEE                                                                                                                                                                                                                                                                                                                                                                                                                                                                                                                                                                                                                                                                                                                                                                                                                                                                                                                                                                                                                                                                                                                                                                                                                                                                                                                                                                                                                                                                                                                                                                                                                                                                                                                                                                                                                                                                                                                                                                                                                                                                                                                   | DATE: OCT. 14/09 |         |        |
| Contact bend betail                  |                                                                                                                                                                                                                                                                                                                                                                                                                                                                                                                                                                                                                                                                                                                                                                                                                                                                                                                                                                                                                                                                                                                                                                                                                                                                                                                                                                                                                                                                                                                                                                                                                                                                                                                                                                                                                                                                                                                                                                                                                                                                                                                                | CHECKED:         | DATE:   |        |
|                                      |                                                                                                                                                                                                                                                                                                                                                                                                                                                                                                                                                                                                                                                                                                                                                                                                                                                                                                                                                                                                                                                                                                                                                                                                                                                                                                                                                                                                                                                                                                                                                                                                                                                                                                                                                                                                                                                                                                                                                                                                                                                                                                                                | SCALE: NTS       | SHEET : | 2 OF 4 |
|                                      | TORONTO, ONTARIO SARE THE PROPERTY OF EDAG INC., AND SARE THE PROP | DRAWING NUMBER   |         | ISSUE  |
| YOUR CONNECTION TO QUALITY & SERVICE | MANUFACTURE OR SALE OF APPARATUS                                                                                                                                                                                                                                                                                                                                                                                                                                                                                                                                                                                                                                                                                                                                                                                                                                                                                                                                                                                                                                                                                                                                                                                                                                                                                                                                                                                                                                                                                                                                                                                                                                                                                                                                                                                                                                                                                                                                                                                                                                                                                               |                  |         | 1      |