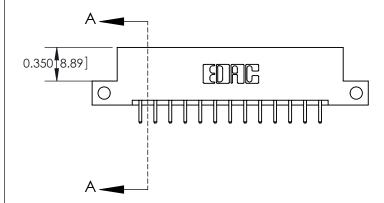

#### **Mounting Option**

12-.128 (3.25) Dia. Side Mounting Holes

THIS IS A C.A.D. GENERATED DRAWING
DO NOT MAKE MANUAL REVISIONS TO MASTER

SOL NUMBER

ORIGINAL

1

| 333 Series Card Edge Connector       |                                                                                                  |         | ACAD REFERENCE NO. 333 ENG MASTER |         |           |  |
|--------------------------------------|--------------------------------------------------------------------------------------------------|---------|-----------------------------------|---------|-----------|--|
| Mounting Options                     |                                                                                                  | DRAWN:  | J.LEE                             | DATE: O | CT. 14/09 |  |
|                                      |                                                                                                  | CHECKED | ):                                | DATE:   |           |  |
| EDAC INC                             | THESE DRAWINGS AND SPECIFICATIONS                                                                | SCALE:  | NTS                               | SHEET : | 3 OF 4    |  |
| TORONTO, ONTARIO                     | ARE THE PROPERTY OF EDAC INC.,AND SHALL NOT BE REPRODUCED,OR COPIED OR USED AS THE BASIS FOR THE | DRAWING | NUMBER                            |         | ISSUE     |  |
| YOUR CONNECTION TO QUALITY & SERVICE | MANUFACTURE OR SALE OF APPARATUS                                                                 | 3       | 33 Assembly                       |         | 1         |  |