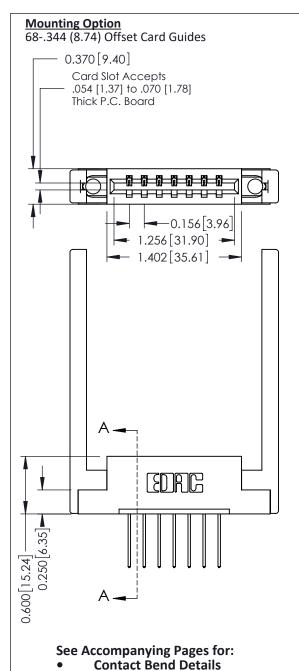

**Mounting Options** 

**Contact Detail** 

540-Wire Wrap .025 Sq.(0.64 Sq.) - Tail LG=.560(14.22) .156 [3.96] Contact Spacing x .200 [5.08] Row Spacing

THIS IS A C.A.D. GENERATED DRAWING DO NOT MAKE MANUAL REVISIONS TO MASTER.

ISSUE NUMBER

ORIGINAL

337 / 387 Series Card Edge Connector Part Number: 337-007-540-168

YOUR CONNECTION TO QUALITY & SERVICE

**EDAC INC** TORONTO, ONTARIO CANADA

THESE DRAWINGS AND SPECIFICATIONS ARE THE PROPERTY OF EDAC INC., AND SHALL NOT BE REPRODUCED, OR COPIED OR USED AS THE BASIS FOR THE MANUFACTURE OR SALE OF APPARATUS WITHOUT WRITTEN PERMISSION.

| ACAD REFERENCE NO. | 337 ENG MASTER   |  |  |
|--------------------|------------------|--|--|
| DRAWN: J.LEE       | DATE: OCT. 06/09 |  |  |
| CHECKED:           | DATE:            |  |  |
| SCALE: NTS         | SHEET 1 OF 3     |  |  |
| DRAWING NUMBER     | ISSUE            |  |  |
| 337 Assembly       | 1                |  |  |